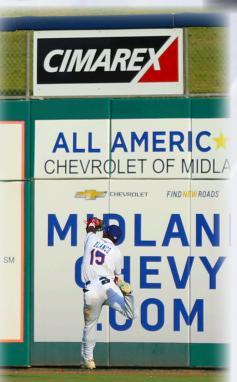

# "Top Shelf" Outfield Signs

(Shown, left, as Cimerex) (Also in the photo with Rocky at top of the page) 3' h x 71/2' w