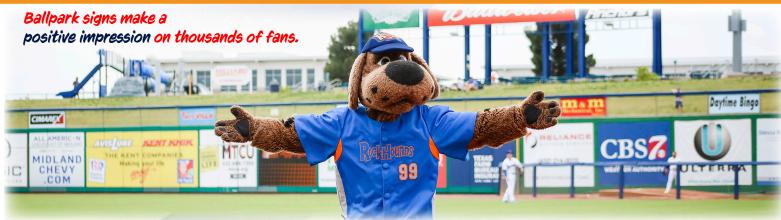

**TWENTY** 

Around the "Yard" Ballpark Signs:

CONCOURSE ... ENTRYWAY ... OUTFIELD

The RockHounds offer a wide variety of ballpark signs and locations ... from the front gates to the outfield wall.

# "Top Shelf" Outfield Signs

(Shown, left, as Cimerex) (Also in the photo with Rocky at top of the page) 3' h x 71/2' w