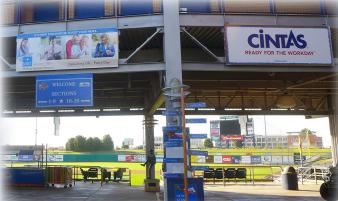

**TWENTY** 

Around the "Yard" Ballpark Signs:

CONCOURSE ... ENTRYWAY ... OUTFIELD



The RockHounds offer a wide variety of ballpark signs and locations ... from the front gates to the outfield wall.









## Section Signs

\$1,900 (Shown, above, as Osaka)

Ballpark Concourse Approximately 16" w x 10 "h

## Entrance Signs

(Shown, above, as Cintas) Ballpark Entryway 4' h x 8' w

#### Concourse Signs \$5,900

(Shown, right, as Bowen Fishing Tools) Back-Lit, Ballpark Concourse 4' x 4'

## On-Deck Circles

(Shown, right, with Rocky) On-Field 6' in diameter

### \$9,000 (pair)

\$6,000

# "Top Shelf" Outfield Signs

(Shown, left, as Cimerex) (Also in the photo with Rocky at top of the page) 3' h x 71/2' w