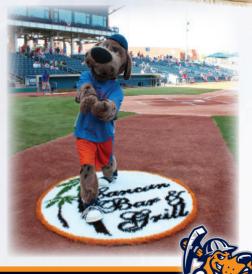

## On-Deck Circles

(Shown, right, with Rocky) On-Field 6' in diameter

### \$9,000 (pair)

\$6,000