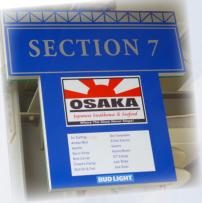

## Section Signs

\$1,900 (Shown, above, as Osaka)

Ballpark Concourse Approximately 16" w x 10 "h