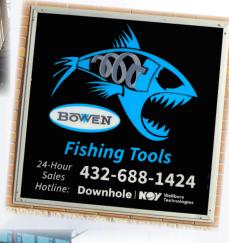

#### Concourse Signs \$5,900

(Shown, right, as Bowen Fishing Tools) Back-Lit, Ballpark Concourse 4' x 4'