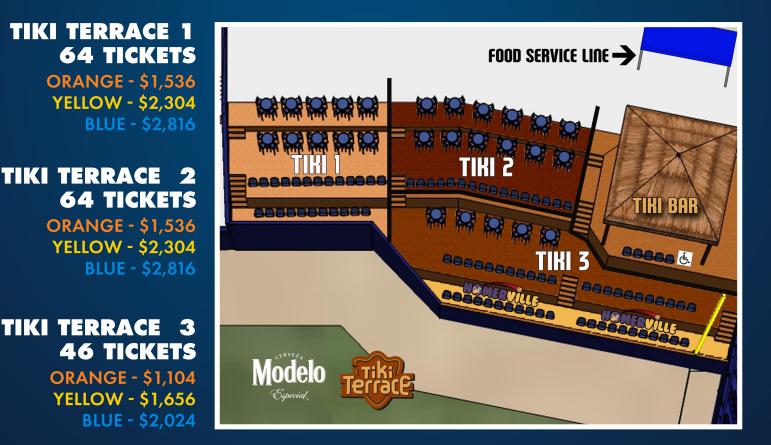

## Modelo TikiTerace

The Modelo Tiki Terrace offers an amazing view of Canal Park in right field. Groups as small as 46 people can reserve. Seating is arranged in a mixture of high-top tables and mesh-padded swivel seats for up to 174 guests.

## TIER KEY

- Select April-May weeknights & weekends
- Select April-Sept. weeknights & weekends
- 🧧 June-Sept. weekends