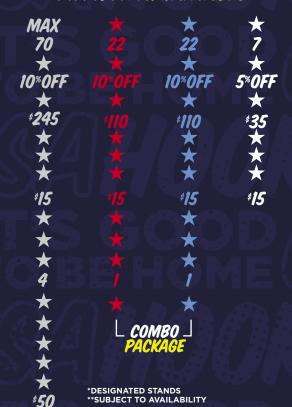

# SEASON MEMBERSHIPS

MEMBERS SAVE 50% OFF GAME DAY PRICE!

\$175

#### **PREMIUM RESERVED SECTIONS 114-121**

**FIELD RESERVED** SECTIONS 112-113 | 122-123

RESERVED SECTIONS 111-110 | 124-126

#### 4TOPPS\*

\*INCLUDES \$80 FOOD & BEVERAGE **CREDIT PER GAME TABLE WITH 4 SWIVEL** SEATS PLUS IN-SEAT SERVICE

|               | FINANCE MEMO | THE NEW        | SVEN GAR |
|---------------|--------------|----------------|----------|
| §745          |              | <i>\$330</i>   | N/A      |
| \$695         |              | \$295          | \$99     |
| \$ <b>595</b> |              | \$255          | \$99     |
| \$9,800       |              | <i>\$3,300</i> | N/A      |
|               |              |                |          |

TAX NOT INCLUDED. SEAT LOCATION IS BASED ON **AVAILABILITY & REQUIRES DEPOSIT.** 