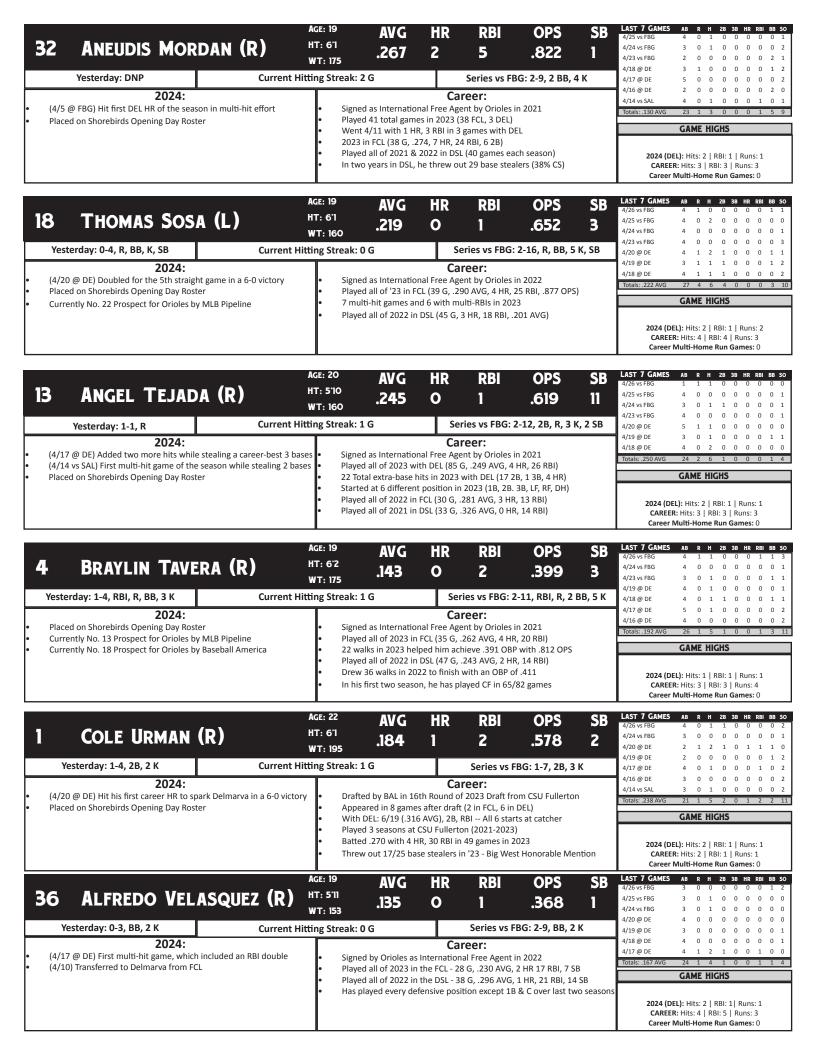

|       |     |   |   |    |    |    |    |      |  |

| MONTH-BY-MONTH |        |      |      |   |   |    |    |    |    |      |  |
|----------------|--------|------|------|---|---|----|----|----|----|------|--|
| Month          | Record | ERA  | IP   | Н | R | ER | HR | BB | SO | AVG  |  |
| April          | 2-1    | 3.46 | 13.0 | 6 | 6 | 5  | 0  | 3  | 19 | .136 |  |

| CAREE  | R STATIS | TICS |      |      |   |   |    |    |    |    |
|--------|----------|------|------|------|---|---|----|----|----|----|
| Season | Team     | W-L  | ERA  | IP   | Н | R | ER | HR | BB | SO |
| 2024   | DEL      | 2-1  | 3.46 | 13.0 | 6 | 6 | 5  | 0  | 3  | 19 |
| TOTALS |          | 2-1  | 3.46 | 13.0 | 6 | 6 | 5  | 0  | 3  | 19 |

# MICHAEL FORRET PREGAME SHOW INTERVIEW ~ APRIL 24







# SHOREBIRDS UP CLOSE

|               | ST | ART | s by | PO | SITI | ON |    |    |    |
|---------------|----|-----|------|----|------|----|----|----|----|
| Player        | С  | 1B  | 2В   | 3B | SS   | LF | CF | RF | DH |
| Acevedo       |    |     |      |    |      | 9  |    | 5  |    |
| Arias         |    |     | 1    |    | 5    |    |    |    | 2  |
| Costes        |    | 2   |      |    |      |    |    |    |    |
| Cunningham    |    |     |      |    |      |    |    | 1  | 1  |
| De Los Santos |    | 4   |      | 11 |      |    |    |    | 1  |
| Estrada       |    |     | 3    |    | 7    | 3  |    |    | 1  |
| Hernandez     |    | 5   |      |    |      |    |    |    | 1  |
| Hodo          |    |     |      |    |      | 5  | 4  | 1  | 3  |
| Mordan        | 8  | 5