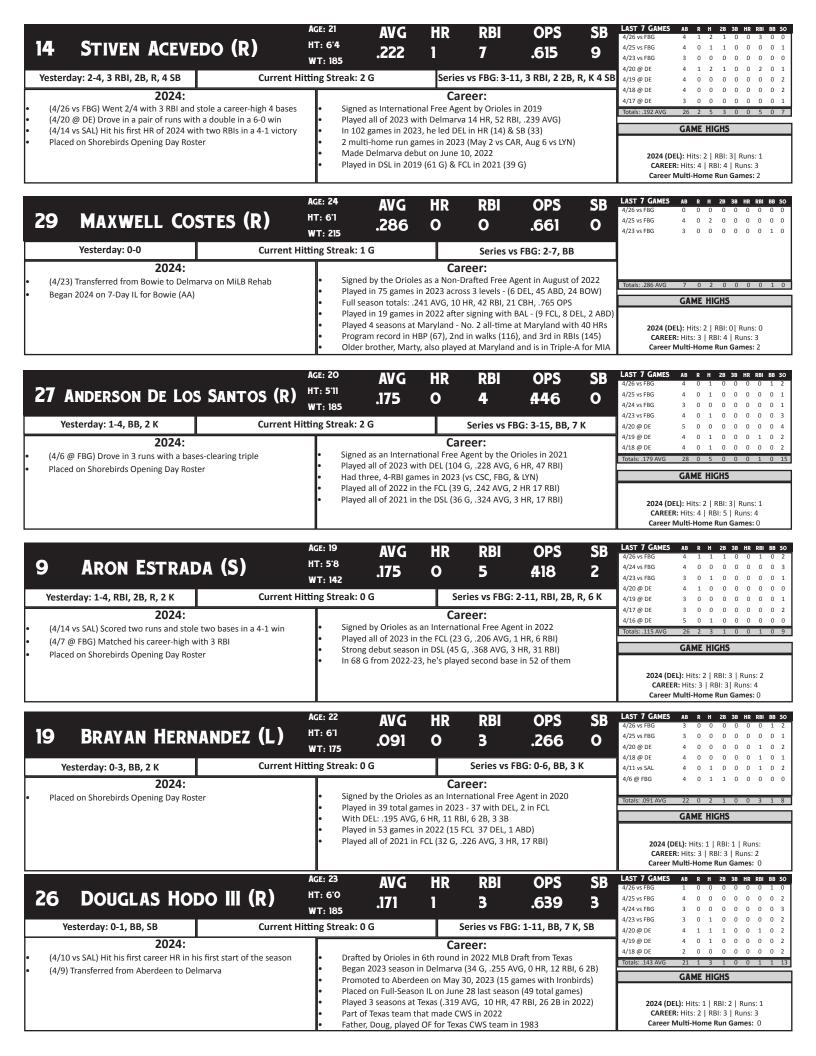

|       |     |   |   |    |    |    |    |      |  |

| MONTH-BY-MONTH |        |      |      |   |   |    |    |    |    |      |  |
|----------------|--------|------|------|---|---|----|----|----|----|------|--|
| Month          | Record | ERA  | IP   | Н | R | ER | HR | BB | SO | AVG  |  |
| April          | 2-1    | 3.46 | 13.0 | 6 | 6 | 5  | 0  | 3  | 19 | .136 |  |

| CAREE  | R STATIS | TICS |      |      |   |   |    |    |    |    |
|--------|----------|------|------|------|---|---|----|----|----|----|
| Season | Team     | W-L  | ERA  | IP   | Н | R | ER | HR | BB | SO |
| 2024   | DEL      | 2-1  | 3.46 | 13.0 | 6 | 6 | 5  | 0  | 3  | 19 |
| TOTALS |          | 2-1  | 3.46 | 13.0 | 6 | 6 | 5  | 0  | 3  | 19 |

# MICHAEL FORRET PREGAME SHOW INTERVIEW ~ APRIL 24







# SHOREBIRDS UP CLOSE

|               | ST | ART | s by | PO | SITI | ON |    |    |    |
|---------------|----|-----|------|----|------|----|----|----|----|
| Player        | С  | 1B  | 2В   | 3B | SS   | LF | CF | RF | DH |
| Acevedo       |    |     |      |    |      | 9  |    | 5  |    |
| Arias         |    |     | 1    |    | 5    |    |    |    | 2  |
| Costes        |    | 2   |      |    |      |    |    |    |    |
| Cunningham    |    |     |      |    |      |    |    | 1  | 1  |
| De Los Santos |    | 4   |      | 11 |      |    |    |    | 1  |
| Estrada       |    |     | 3    |    | 7    | 3  |    |    | 1  |
| Hernandez     |    | 5   |      |    |      |    |    |    | 1  |
| Hodo          |    |     |      |    |      | 5  | 4  | 1  | 3  |
| Mordan        | 8  | 5