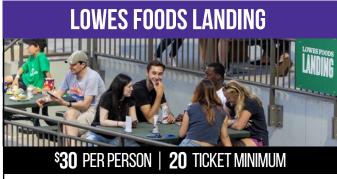

- PICNIC TABLE SEATING ACCOMODATES 20 258 GUESTS
- ALL-INCLUSIVE FOOD AND SOFT DRINKS SERVED FOR 2.5 HOURS
- IN-GAME VIDEOBOARD RECOGNITION FOR YOUR GROUP
- OPPORTUNITY TO THROW OUT THE FIRST PITCH

- PRIVATE OUTDOOR AREA WITH A DEDICATED BARTENDER
- COMFORTABLE LOUNGE-STYLE OUTDOOR SEATING
- ALL-INCLUSIVE FOOD AND SOFT DRINKS FOR 2.5 HOURS
- IN-GAME VIDEOBOARD RECOGNITION & FIRST PITCH OPPORTUNITY