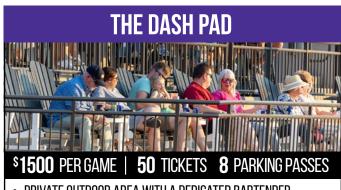

- PICNIC TABLE SEATING ACCOMODATES 20 258 GUESTS
- ALL-INCLUSIVE FOOD AND SOFT DRINKS SERVED FOR 2.5 HOURS
- IN-GAME VIDEOBOARD RECOGNITION FOR YOUR GROUP
- OPPORTUNITY TO THROW OUT THE FIRST PITCH

- PRIVATE OUTDOOR AREA WITH A DEDICATED BARTENDER
- COMFORTABLE LOUNGE-STYLE OUTDOOR SEATING
- ALL-INCLUSIVE FOOD AND SOFT DRINKS FOR 2.5 HOURS
- IN-GAME VIDEOBOARD RECOGNITION & FIRST PITCH OPPORTUNITY