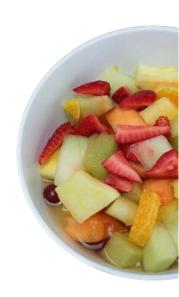

## SIDES

Serves about 10-12 guests

| CAESAR SALAD                                                                       | 45 | CHEF-CUT SEASONAL FRUIT BOWL | 50 |
|------------------------------------------------------------------------------------|----|------------------------------|----|
| HOUSE SALAD                                                                        | 55 | WAFFLE FRIES                 | 40 |
| LOADED MAC & CHEESE White cheddar mac & cheese topped with bacon and green onions. | 65 | STADIUM POTATO SALAD         | 35 |