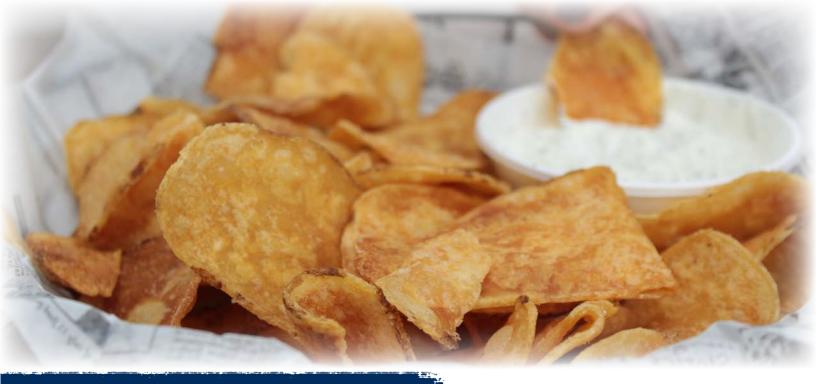

## SNACKS

| SALTED-IN-SHELL PEANUTS | 9  | CARAMEL CORN                                                                                 | 11 |
|-------------------------|----|----------------------------------------------------------------------------------------------|----|
| BUTTERED POPCORN        | 6  | PITA CHIPS WITH HUMMUS                                                                       | 11 |
| TORTULA QUIRO O CALCA   | 0  | SNACK PACK                                                                                   | 38 |
| TORTILLA CHIPS & SALSA  | 8  | 1 basket each of popcorn, peanuts, chipsters & dip, caramel corn, and tortilla chips & salsa |    |
| DOTATO CHIDSTEDS & DID  | 10 |                                                                                              |    |