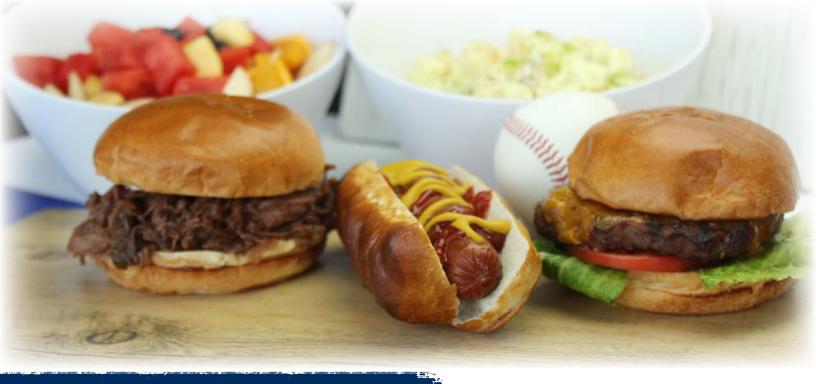

## ENTREES

| 8 ANGUS ALL BEEF HOT DOGS            | 45 | 8 FIRE-BRAISED PULLED PORK SANDWICHES                                                                      | 80               |
|--------------------------------------|----|------------------------------------------------------------------------------------------------------------|------------------|
| 8 JOHNSONVILLE BRATWURSTS            | 75 | 8 GRILLED CHICKEN SANDWICHES                                                                               | 82               |
| 8 CATTLEMAN'S RESERVE 1/3LB. BURGERS | 75 | SLIDER PLATTER  12 burger sliders and 12 breaded chicken sliders. Ser with BBQ sauce, ketchup and mustard. | <b>90</b><br>ved |
| 8 CHIPOTLE BLACK BEAN BURGERS        | 82 |                                                                                                            |                  |