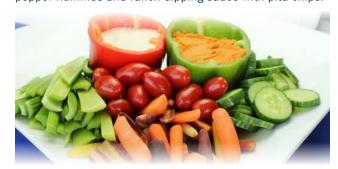

#### **CRUDITÉ DISPLAY**

Sliced carrots, broccoli, celery, grape tomatoes, bell peppers, radish and cauliflower served with roasted red pepper hummus and ranch dipping sauce with pita chips.