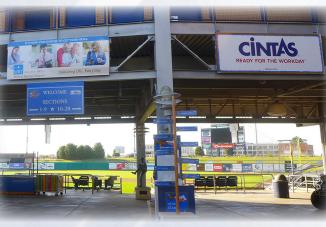

## "Top Shelf" Outfield Signs \$6,500

(Shown, left, as Cimerex) (Also in the photo with Rocky at top of the page) 3' h x 7½' w

432-520-2255

\$1,900

\$6,000

(pair)