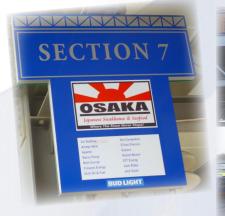

Entrance Signs (Shown, above, as Cintas) Ballpark Entryway 4' h x 8' w

Concourse Signs \$5,900 (Shown, right, as Bowen Fishing Tools) Back-Lit, Ballpark Concourse 4' x 4'

**On-Deck Circles** (Shown, right, with Rocky) On-Field 6' in diameter