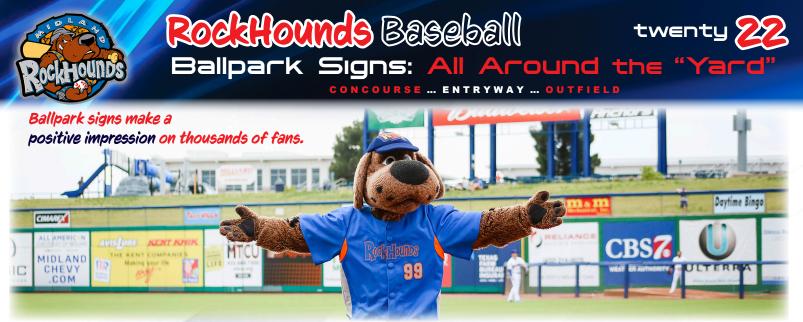

The RockHounds offer a wide variety of ballpark signs and locations ... from the front gates to the outfield wall.

• 2 0 0 5 • 2 0 0 9 • 2 0 1 4 • 2 0 1 5 • 2 0 1 6 • 2 0 1 7

TEXAS LEAGUE

Section Signs (Shown, above, as Osaka) Ballpark Concourse Approximately 16" w x 10 " h