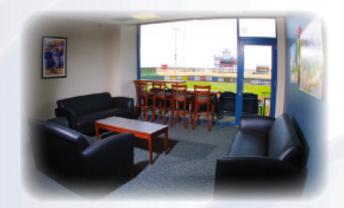

#### Indoor Seating

RockHounds luxury suites can accommodate as many as 16 people. Inside, suites provide bar stool seating for four (4) plus plenty of comfortable couch seating.

#### Outdoor Seating

Outside each suite is a balcony "sky box" with seating for 12 and a spectacular view of the stadium and the game.

# TE-HOLDER Sponsorship Benefits

- Each suite comes with quality furnishings, including couches, refrigerators, cable TV, bar stools, paint and framed photographs. Suite-holders may, at their expense, customize their suites as they wish.
- Upgraded menu options, available only to suite holders.
  - Food items may be purchased during the game or pre-ordered.
  - Suite holders may also purchase any item(s) from our concession stand and/or Diamond Club menus.
  - Peantuts, popcorn & game programs are "on us" ... they'll be waiting for you when you arrive at your suite.
- The RockHounds provide waitress service for your suite. It's a personal touch to make your night at the ballpark even more enjoyable.