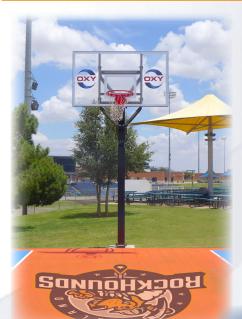

Sponsorship Includes Sign (Pictured as HEB, above)

The RockHounds' basketball court is located in the right field corner of the ballpark ... near the picnic area.

It's a great place for kids (of all ages) to enjoy some fresh air and hoops while they're at the ballgame!

<u>Your sponsorship includes:</u> **4 ' x 8 ' Sign** Plus ... two decal logos on the backboard

Basketball Court Sponsorship \$10,000

432-520-2255

www.midlandrockhounds.org