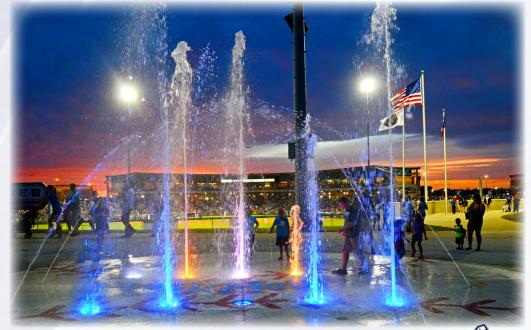

## Splashpad

One of the most popular ... and beautiful ... elements of the ballpark is the Splashpad, located on the concourse behind the left field wall.

The Splashpad is, as the name tells you, a place for kids, grown-ups, families and friends to cool down in the West Texas spring and summertime heat.

And, when the sun goes down, the "Pad" becomes a fountain, providing a gorgeous backdrop to the ballgame.

The Splashpad is open to the public daily from Memorial Day through Labor Day

> Splashpad Sponsorship \$12,000