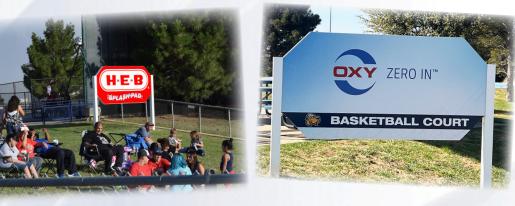

Sponsorship Includes Sign (Pictured as HEB, above)

The RockHounds' basketball court is located in the right field corner of the ballpark ... near the picnic area.

It's a great place for kids (of all ages) to enjoy some fresh air and hoops while they're at the ballgame!