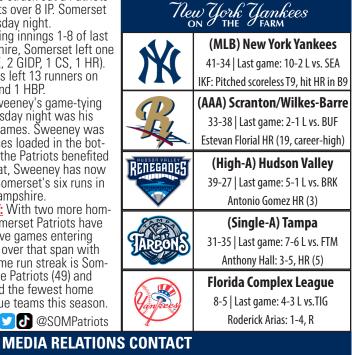

### HIGHLIGHTS

**ONE WIN AWAY:** With three games left to be played in the first half, the Somerset Patriots are one win away, or one Portland loss away, from clinching a playoff berth as Eastern League Northeast Division First Half Champions for the second straight season.

**GOING THE DISTANCE:** Somerset's 4-3 win in 14 innings on Thursday night marked the first MiLB game at any level this season to reach 14 innings this season. The only other two affiliated games to have gone 14 innings this season were MLB games (HOU @ CLE, 6/9 and MIA @ CHC, 5/7). At three hours and 51 minutes, the contest marked the longest game by time in the Eastern League this season as well.

**SAUER WAS SWEET:** With the promotion of the Eastern League's ERA leader (2.08), Clayton Beeter, Matt Sauer was reinstated off Somerset's 7-day injured list and will make his 2023 Patriots debut starting tonight's game. On 8/25/22, when Sauer last faced New Hampshire, he struck out a Patriots franchise record 17 Fisher Cats over 8 IP. Somerset struck out 18 batters on Thursday night.

TALE OF TWO GAMES: During innings 1-8 of last night's game vs. New Hampshire, Somerset left one runner on base (3 H, 2 BB, 1 E, 2 GIDP, 1 CS, 1 HR). From innings 9-14, the Patriots left 13 runners on base, including 8 BB (5 IBB) and 1 HBP.

**HOORAY FOR TREY:** Trey Sweeney's game-tying 11th inning home run on Thursday night was his fourth homer in the last five games. Sweeney was then at the plate with the bases loaded in the bottom of the 14th inning, when the Patriots benefited from a walk-off balk. With that, Sweeney has now been at the plate for four of Somerset's six runs in this week's series vs. New Hampshire.

**BOMBS AWAY, EVERYDAY:** With two more homers on Thursday night, the Somerset Patriots have now homered in 21 consecutive games entering today (5/30-6/21), going 15-6 over that span with a +38 run differential. The home run streak is Somerset's longest of the year. The Patriots (49) and Fishers Cats (53) have allowed the fewest home runs of any two Eastern League teams this season.