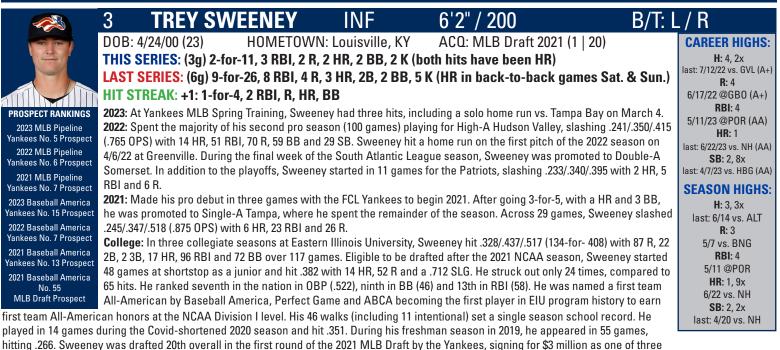

**HOORAY FOR TREY:** Trey Sweeney's game-tying 11th inning home run on Thursday night was his fourth homer in the last five games. Sweeney was then at the plate with the bases loaded in the bottom of the 14th inning, when the Patriots benefited from a walk-off balk. With that, Sweeney has now been at the plate for four of Somerset's six runs in this week's series vs. New Hampshire.