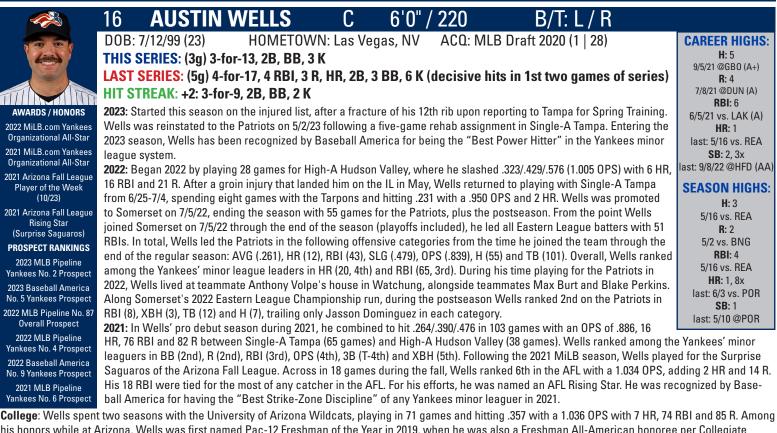

afted out of St. Xavier and EIU was the only college to offer him a scholarship. In high school, he hit .389 as a senior with 41 RBI and 18 SB en route to leading St. Xavier to a Kentucky State Baseball Championship. His name is Trey because he's the third child in his family, which is also why he chooses to wear No. 3. Upon signing his \$3 million bonus after being drafted, the only major purchase he made was a new set of golf clubs--while he bats left-handed, he golfs right-handed. Sweeney combined with Max Burt to come up with Somerset's 2023 "Patriot" themed home run tradition of wearing a tri-fold hat and using a feathered pen to sign a scroll in the dugout after each homer.

first rounders in EIU history.



state with 14 home runs, slugging .636 as a sophomore.

# PATRIOTS BATTERS



his honors while at Arizona, Wells was first named Pac-12 Freshman of the Year in 2019, when he was also a Freshman All-American honoree per Collegiate Baseball, Baseball America, NCBWA and Rawlings. In 2020, Wells was a Collgiate Baseball Second-team All-American and was named to the Buster Posey National Collegiate Catcher of the Year Award watch list (top NCAA catcher). During the summer of 2019, Wells played in the Cape Cod League with the Yarmouth-Dennis Red Sox. In 42 regular season games, where he was named a Cap Cod League All-Star starter, after hitting .308 with 7 HR, 26 RBI and 23 R. Wells was named a 2019 Cape Cod League Outstanding Pro Prospect.

#### **Personal Notes**

Wells spent his preps career at powerhouse Bishop Gorman High School in his hometown of Las Vegas, combin