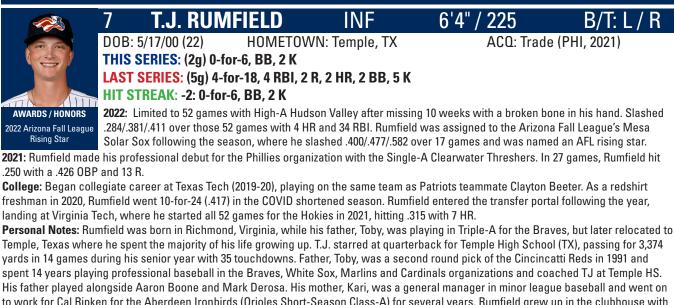

### New Hampshire Fisher Cats (34-31) @ Somerset Patriots (40-25)

APRI

23 N

# 3

SUN

A

Ŋ,

SUN

<sup>:05</sup> 📀

S.

:05 6 2

SUN

.

N,

MON

TUE

WED

27

2

28

AUGUS<sup>-</sup>

EMBER

MON

TUE

10

тни

ଭ

Friday, June 23, 2023 | 7:05 p.m. Game #66 - Home Game #37 TD Bank Ballpark - Bridgewater, NJ NH: RHP Luis Quiñones (3-0, 3.24 ERA) SOM: RHP Matt Sauer (0-0, 0.00 ERA)

#### 2023 SCHEDULE

2

SAT

Ă

5 **X** 24

:35

5**\*** 

:10 22

05 2

SAT

SAT

**-**

N.

FRI

100

3

22

29

### HIGHLIGHTS

**ONE WIN AWAY:** With three games left to be played in the first half, the Somerset Patriots are one win away, or one Portland loss away, from clinching a playoff berth as Eastern League Northeast Division First Half Champions for the second straight season.

**GOING THE DISTANCE:** Somerset's 4-3 win in 14 innings on Thursday night marked the first MiLB game at any level this season to reach 14 innings this season. The only other two affiliated games to have gone 14 innings this season were MLB games (HOU @ CLE, 6/9 and MIA @ CHC, 5/7). At three hours and 51 minutes, the contest marked the longest game by time in the Eastern League this season as well.

**SAUER WAS SWEET:** With the promotion of the Eastern League's ERA leader (2.08), Clayton Beeter, Matt Sauer was reinstated off Somerset's 7-day injured list and will make his 2023 Patriots debut starting tonight's game. On 8/25/22, when Sauer last faced New Hampshire, he struck out a Patriots franchise record 17 Fisher Cats over 8 IP. Somerset struck out 18 batters on Thursday night.

TALE OF TWO GAMES: During innings 1-8 of last night's game vs. New Hampshire, Somerset left one runner on base (3 H, 2 BB, 1 E, 2 GIDP, 1 CS, 1 HR). From innings 9-14, the Patriots left 13 runners on base, including 8 BB (5 IBB) and 1 HBP.

**HOORAY FOR TREY:** Trey Sweeney's game-tying 11th inning home run on Thursday night was his fourth homer in the last five games. Sweeney was then at the plate with the bases loaded in the bottom of the 14th inning, when the Patriots benefited from a walk-off balk. With that, Sweeney has now been at the plate for four of Somerset's six runs in this week's series vs. New Hampshire.

**BOMBS AWAY, EVERYDAY:** With two more homers on Thursday night, the Somerset Patriots have now homered in 21 consecutive games entering today (5/30-6/21), going 15-6 over that span with a +38 run differential. The home run streak is Somerset's longest of the year. The Patriots (49) and Fishers Cats (53) have allowed the fewest home runs of any two Eastern League teams this season.