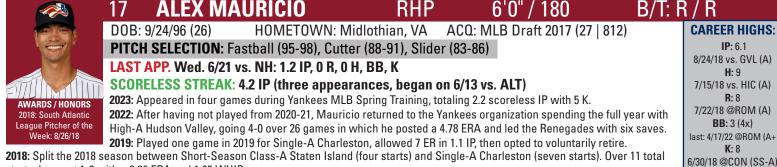

### RHP #21 MATT SAUER

CAREER: (13-21, 4.39 ERA, 313.1 IP, 336 K, 1.27 WHIP)

HT-WT: 6'4" | 195 DOB: 1/21/99 (24) HOMETOWN: Santa Maria, CA ACQUIRED: MLB Draft '17 (2 | 54)

PITCH SELECTION: Fastball (91-95), Slider (low 80s), Curveball (mid-80s), Changeup

**2023:** Sauer began the 2023 season on Somerset's 7-day Injured List with a right-forearm strain. He began a rehab assignment with the FCL Yankees on 6/5, before a stop in Hudson Valley prior to being reinstated from Somerset's Injured List on 6/23.

2022: Sauer began the 2022 season in High-A Hudson Valley, going 5-3 with a 3.77 ERA over 18 starts that included 100 K in 88.1 IP. He was named the South Atlantic League Pitcher of the Week on 6/5 this year, following start in Aberdeen where he went 7.0 IP, with a H, BB and 6 K. Sauer was promoted to Somerset on August 9. In his third Double-A start on August 25, Sauer struck out 17 batters over 8.0 IP, both of which were career highs. Sauer's 17 strikeouts were the most by any full-season MLB or MiLB pitcher since 2019, and they set a Somerset Patriots franchise record. This came two starts after he allowed a career-high 9 ER on a career-high 9 H in his Double-A debut.
2021: The 2021 season wound up being Sauer's first full pro season, beginning in Single-A Tampa where he made 15 appearances (13 GS), before finishing the season with eight starts in High-A Hud-

son Valley. Over 23 total appearances (13 GS), before missing the season with eight starts in high-A hide **2019**: What was supposed to be Sauer's first full pro season in 2019, began with two starts in Low-A Charleston and was cut short due to a torn UCL. After undergoing Tommy John Surgery that April, Sauer used the lost 2020 season to continue rehabbing.

**2018**: Sauer spent his second season in 2018 with short-season Class-A Staten Island, starting 13 games and going 3-6 with a 3.90 ERA.

**2017:** After being selected in the second round of the 2017 MLB Draft, Sauer spent his pro debut season that year in the GCL, pitching in six games and going 0-2 with a 5.40 ERA.

**Career Notes:** Selected by the Yankees in the second round of the 2017 MLB Draft (pick No. 54 overall) out of Righetti High School in his hometown of Santa Maria, CA. Sauer signed for \$2,497,500, which was over-slot amount after they drafted Clarke Schmidt in the first round and signed him for below slot value. Sauer began touching 97 mph with his fastball as a senior in high school.

#### AWARDS / HONORS

Eastern League Pitcher of the Week: 8/28/22 South Atlantic League Pitcher of the Week: 6/5/22 Florida State League Pitcher of the Week: 7/4/21

PROSPECT RANKINGS

2023 MLB Pipeline NYY No. 20 Prospect 2022 MLB Pipeline NYY No. 30 Prospect 2021 MLB Pipeline NYY No. 28 Prospect 2019 MLB Pipeline NYY No. 17 Prospect 2018 MLB Pipeline NYY No. 12 Prospect 2021 Baseball America NYY No. 18 Prospect 2020 Baseball America NYY No. 10 Prospect 2019 Baseball America NYY No. 10 Prospect 2018 Baseball America NYY No. 10 Prospect

#### CAREER HIGHS

IP: 8.0 8/25/22 vs. NH (AA) HITS: 9 8/13/22 vs. HFD (AA) RUNS: 9 8/13/22 vs. HFD (AA) WALKS: 5 6/15/22 @GB0 (A+) STRIKEOUTS: 17 8/25/22 vs. NH (AA)

### SEASON HIGHS

IP: 3.0 6/10 vs. BLU (ROK) HITS: 2 6/5 vs. TIG (ROK) RUNS: 5 6/5 vs. TIG (ROK) WALKS: 3 6/17 vs. ROM (A+) STRIKEOUTS: 5 6/17 vs. ROM (A+)

Date GM # Team Opp W L ERA G GS CG SHO SV SVO IP H R ER HR HB BBIBB SO WHIP AVG AB WP BK GIDP TBF NP-S 4/8/22 ΗV @GVL 0 0 3.00 1 1 0 0 0 0 3.0 5 2 1 0 0 1 0 6 2.00 .333 15 1 0 0 16 61 - 43 4/14/22 HV @ROM 0 0 4.26 1 1 0 0 0 0 3.1 2 2 2 1 2 3 0 4 1.74 .259 12 0 0 0 17 66 - 32 4.1 3 2 0 0 0 0 0 7 1.31 .227 4/20/22 нν BRK 0 0 2.53 1 0 0 0 0 17 0 0 0 17 71 - 50 4/27/22 1 нν WIL 0 0 3.60 1 1 0 0 0 0 4.1 3 3 3 0 1 3 0 6 1.33 .217 16 0 0 76 - 47 April нν 0 0 3.60 4 4 0 0 0 0 15.0 13 9 6 1 3 7 0 23 1.33 .217 60 1 0 0 70 274 - 172 Date GM # Team Opp W L ERA G GS CG SHO SV SVO IP H R ER HR HB BBIBB SO WHIP AVG AB WP BK GIDP TBF NP-S 1 1 0 0 0 0 6.0 6 4 4 0 1 1 0 7 1.29 .235 21 2 0 5/3/22 HV @JS 0 1 4.29 0 23 78 - 60 5/11/22 ABD 0 0 5.33 4.1 5 5 5 0 0 2 0 7 1.34 .245 17 2 0 нν 1 1 0 0 0 0 0 20 83 - 50 5/19/22 нν @BRK 1 0 4.41 1 1 0 0 0 0 7.1 3 1 1 1 1 0 0 9 1.13 .221 24 0 0 83 - 58 5/26/22 0 0 0 5.0 6 2 1 1 0 1 0 4 1.17 .232 20 0 0 HV ROM 1 0 4.06 1 1 0 0 21 88 - 57 0 0 0 22.2 20 12 11 2 2 4 0 27 1.06 .244 82 4 0 May нν 2 1 4.37 4 4 0 0 89 332 - 225 Date GM # Team IP H R ER HR HB BB IBB SO WHIP AVG AB WP BK GIDP TBF W L ERA G GS CG SHO SV SVO NP-S Opp 6/1/22 @ABD 1 0 3.43 1 1 0 0 0 0 7.0 1 0 0 0 0 1 0 6 1.03 .210 20 0 0 1 21 нv 89 - 56 6/8/22 1 нν @JS 0 0 3.02 1 1 0 0 0 0 6.0 4 0 0 0 0 2 0 5 1.03 .209 20 0 0 0 22 81 - 51 @GBO 6/15/22 нv 0 0 3.42 1 1 0 0 0 0 4.2 5 5 4 1 1 5 0 5 1.12 .214 19 0 0 0 25 87 - 53 6.0 3 0 0 0 3 0 6/22/22 ΗV @WS 1 0 3.08 1 1 0 0 0 0 6 1.11 .208 20 0 0 0 23 91 - 53 0 0 3.36 1 1 0 0 0 0 5.2 5 4 4 1 3 1 0 7 1.10 .211 21 0 0 6/29/22 нν BRK 25 90 - 61 нν 2 0 2.45 5 5 0 0 0 0 29.1 18 9 8 2 4 12 0 29 1.02 .180 100 0 0 2 116 438 - 274 June W L ERA G GS CG SHO SV SVO IP H R ER HR HB BB IBB SO WHIP AVG AB WP BK GIDP TBF Date GM # Team Opp NP-S 7/6/22 0 0 3.39 1 1 0 0 0 0 4.2 3 2 2 1 2 2 0 6 1.10 .209 16 1 0 0 20 88 - 54 HV @JS 7/12/22 ΗV GVL 1 0 3.29 1 1 0 0 0 0 5.0 3 1 1 0 0 2 0 6 1.10 .207 18 0 0 0 20 87 - 54 0 0 0 7/24/22 нν @WIL 0 0 3.87 1 1 0 2.1 6 6 6 2 1 4 0 2 1.19 .218 13 0 0 18 69 - 40 0 7/30/22 нν BRK 0 1 3.94 1 1 0 0 0 0 3.1 8 4 2 0 1 2 0 2 1.26 .233 16 2 0 75 - 42 1 1 6.46 4 4 0 0 0 0 15.1 20 13 11 3 4 10 0 16 1.96 .317 63 3 0 July нν 0 77 319 - 190 Date GM # Team Opp W L ERA G GS CG SHO SV SVO IP H R ER HR HB BB IBB SO WHIP AVG AB WP BK GIDP TBF NP-S 8/6/22 2 HV @JS 0 1 3.77 1 1 1 0 0 0 6.0 4 2 1 0 1 2 1 5 1.25 .229 22 0 0 0 25 80 - 55 3 2.77 .429 21 0 1 1 1 0 0 0 0 4.1 9 9 9 74 - 46 8/13/22 SOM HFD 0 1 18.69 1 1 3 0 0 26 8/19/22 SOM @BOW 0 9.90 1 1 0 0 0 0 5.2 5 2 2 0 0 11 1.80 .326 22 0 0 0 23 92 - 61 1 1 0 0 0 0 8.0 2 1 1 1 0 0 0 8/25/22 SOM NH 0 0 6.00 17 1.11 .232 26 0 0 0 26 95 - 75 @BNG 8/31/22 SOM 0 1 7.84 1 1 0 0 0 0 22 6 6 6 1 1 3 0 3 140 268 13 0 0 17 64 - 36 1 August SOM 0 2 7.84 4 4 0 0 0 0 20.2 22 18 18 5 2 7 0 34 1.40 .268 82 0 1 92 325 - 218 SOM 0 2 7.84 4 4 0 0 0 0 20.2 22 18 18 5 2 7 0 34 1.40 .268 82 0 1 Total ۸۸ 1 92 325 - 218 Total нν A+ 5 3 3.77 18 18 1 0 0 0 88.1 75 45 37 8 14 35 1 100 1.25 .229 327 8 0 2 377 1443 - 916 Total 2 Teams Minors 5 5 4.54 22 22 1 0 0 0 109.0 97 63 55 13 16 42 1 134 1.28 .237 409 8 1 3 469