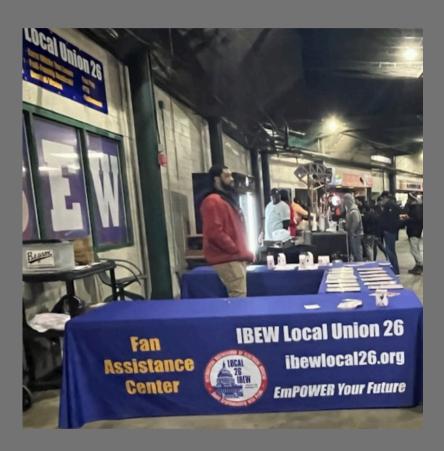

# FAN ASSISTANCE CENTER

The Fan Assistance Center is located on the ballpark's main concourse and is the epicenter of activity on game day. During each game, hundreds of fans stop by this location to ask questions, pick up prizes, register for drawings, and more. You can brand your business with custom table covers and window clings that set this ballpark location apart from all the rest. Your business will also be highlighted in dozens of public announcements calling attention to your sponsorship of the Fan Assistance Center throughout each home game.

#### \$12,500 - **SOLD OUT**

**Pricing:** 