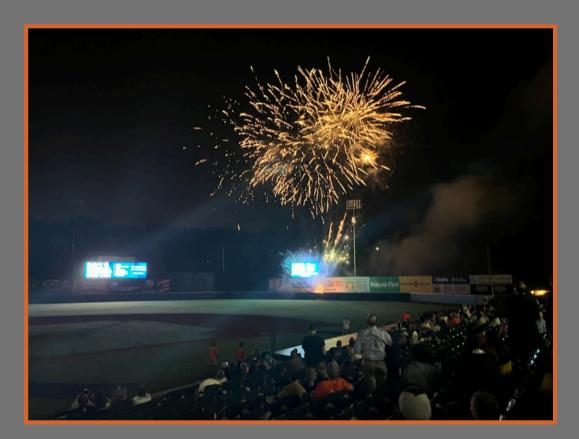

# **FIREWORKS SPONSORSHIP**

### **Make a Grand Slam Impression!**

The Bowie Baysox have the best fireworks shows in the region. Your company can make a lasting impression with Baysox fans as a presenting sponsor of one or more of the spectacular shows on the biggest nights at the ballpark! The Baysox light up the sky over Prince George's Stadium at every Saturday night home game, many Friday home games, and on Independence Day. Fans will cheer for the show and your company's involvement as they go home with great memories of the event and your company's sponsorship of it.

### Included in your Fireworks sponsorship:

- Five days prior to your game, sponsor will be displayed on our Route 301 Marquee (receives an estimated 70,000 drivers daily) and will receive all external exposure via social media
- Sponsor's logo will be displayed on the video board for the entire fireworks presentation
- Sponsor's name listed on Baysox website ticketing page for their sponsored game
- One pregame spot and two (2) inning spots on our video board and text displayed on our scoreboard. During those three innings a P.A. mention will be announced to the crowd
- Sponsor will have an opportunity to display signage on our concourse and the front entrance (Sponsor will need to supply materials)
- One direct marketing table to distribute information/sample to all fans entering and exiting the stadium
- Opportunity to generate direct return via distributing coupons to fans exiting stadium
- Ceremonial first pitch