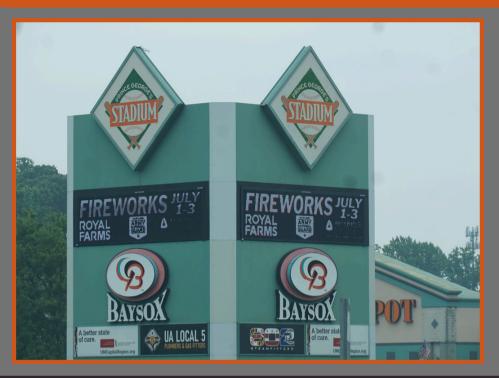

# **FIREWORKS SPONSORSHIP**

### **Make a Grand Slam Impression!**

The Bowie Baysox have the best fireworks shows in the region. Your company can make a lasting impression with Baysox fans as a presenting sponsor of one or more of the spectacular shows on the biggest nights at the ballpark! The Baysox light up the sky over Prince George's Stadium at every Saturday night home game, many Friday home games, and on Independence Day. Fans will cheer for the show and your company's involvement as they go home with great memories of the event and your company's sponsorship of it.

# AVAILABLE FIREWORK DATES:

KAUSO

## No More Dates Available for 2024