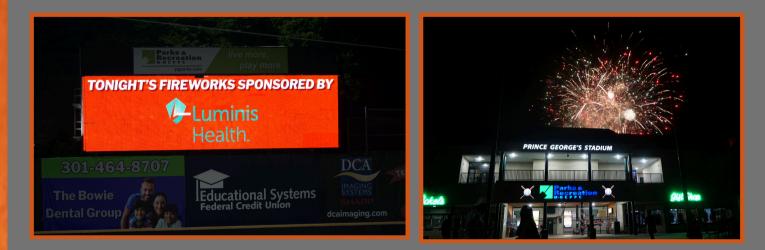

# **FIREWORKS SPONSORSHIP**

### **Make a Grand Slam Impression!**

The Bowie Baysox have the best fireworks shows in the region. Your company can make a lasting impression with Baysox fans as a presenting sponsor of one or more of the spectacular shows on the biggest nights at the ballpark! The Baysox light up the sky over Prince George's Stadium at every Saturday night home game, many Friday home games, and on Independence Day. Fans will cheer for the show and your company's involvement as they go home with great memories of the event and your company's sponsorship of it.

### Included in your Fireworks sponsorship:

- Five days prior to your game, sponsor will be displayed on our Route 301 Marquee (receives an estimated 70,000 drivers daily) and will receive all external exposure via social media
- Sponsor's logo will be displayed on the video board for the entire fireworks presentation
- Sponsor's name listed on Baysox website ticketing page for their sponsored game
- One pregame spot and two (2) inning spots on our video board and text displayed on our scoreboard. During those three innings a P.A. mention will be announced to the crowd
- Sponsor will have an opportunity to display signage on our concourse and the front entrance (Sponsor will need to supply materials)
- One direct marketing table to distribute information/sample to all fans entering and exiting the stadium
- Opportunity to generate direct return via distributing coupons to fans exiting stadium
- Ceremonial first pitch

### **Pricing:** \$6,000