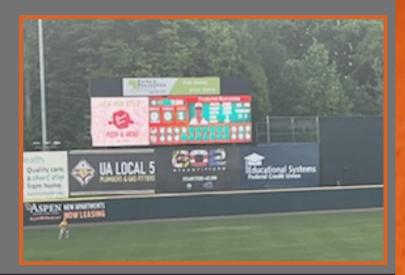

# **CONCOURSE SIGNAGE**

### Brand Your Company inside the Stadium

Make that important first impression when Baysox fans enter the ballpark with your advertising message placed on one of our backlit signs in high traffic areas located around the main concourse.

# **Pricing:** Investment Range \$2,500 - \$11,000 (based on sign and location)

Double-A Affiliate

BAYSOX.com