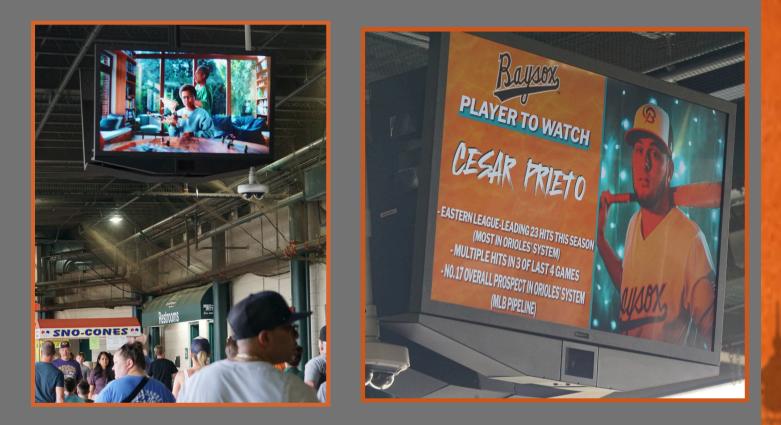

# **DIGITAL OPPORTUNITIES**

### **Concourse Televisions**

Enjoy the benefits of **eight** televisions placed near high traffic areas on the main concourse at Prince George's Stadium! These televisions offer a platform for your business through pre-recorded or static spots that run on a rotational basis during each Baysox home game.

Full Season Display: \$6,500 Player to Watch Sponsor: \$5,000 Weekend Display: \$3,800 Monthly Display: \$1,500

BAYSOX.com