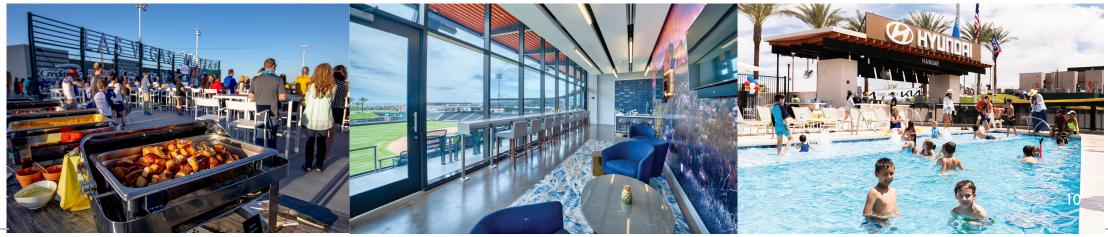

#### **Group Party Areas**

| Party Deck (Includes F/B)        | \$48    |
|----------------------------------|---------|
| Pool (Includes 50 tickets + F/B) | \$3,900 |
| Party Corner (Includes F/B)      | \$48    |

## SOUTHERN NEVADA FORD DEALERS OASIS POOL

#### LOCATED BEHIND THE RIGHT CENTER FIELD WALL

Catch a game poolside! Ideal for a summer splash outing for up to 50 fans. Private pool rental includes 50 game tickets. Pool includes catering package. Choose from two Chef's Table Buffet options.

#### **PRIVATE RENTAL: \$3,900**

SAMPLE MENU:

Hot Dogs, Burgers, Pasta Salad, Baked Beans, Buttered Popcorn, Cookies, Water and Soda.