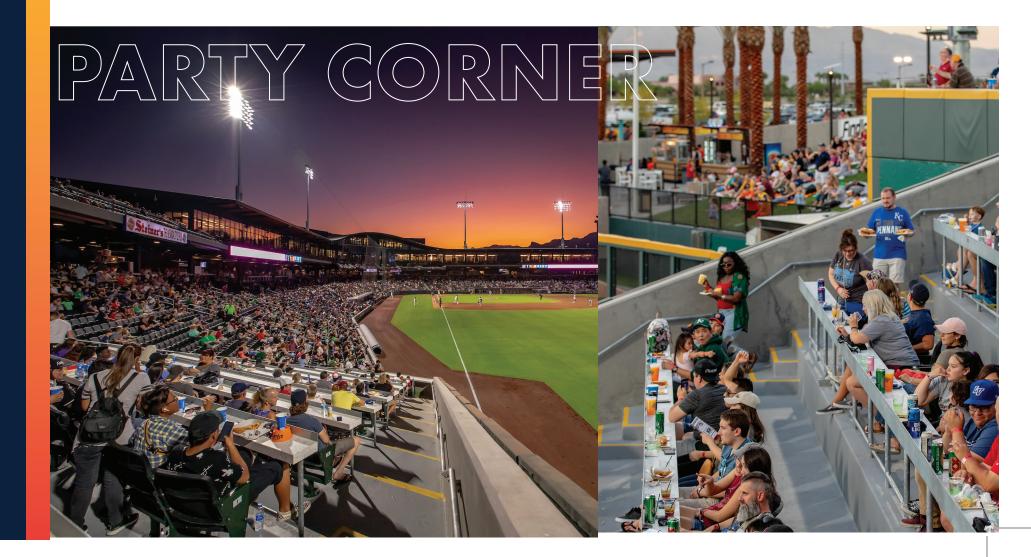

## **PARTY CORNER SECTION 101**

#### LOCATED DOWN FIRST BASELINE

Relax in our corner section with mesh-backed swivel seats and a drink rail. Select from two full service Chef's Table Buffet menus.

#### **GROUP TICKETS: \$48.00 EA**

#### **SAMPLE MENU:**

Hot Dog Bar, Smoked & Pulled Chicken, Mac & Cheese, Kettle Potato Chips, Cole Slaw, Cookies, Water and Soda.