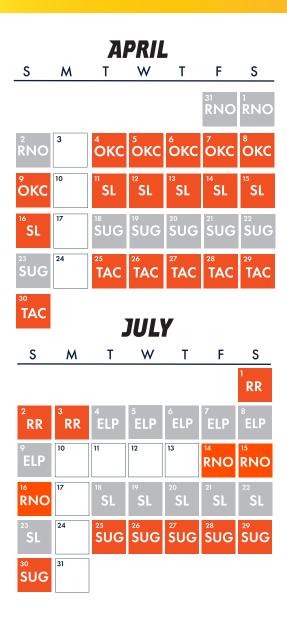

# *2023* **3***CHEDULE*

| AUGUST           |    |                      |                      |                             |                      |                      |  |  |  |
|------------------|----|----------------------|----------------------|-----------------------------|----------------------|----------------------|--|--|--|
| S                | м  | Т                    | W                    | Т                           | F                    | S                    |  |  |  |
|                  |    | <sup>1</sup><br>ABQ  | <sup>2</sup><br>ABQ  | <sup>3</sup><br>ABQ         | <sup>4</sup><br>ABQ  | <sup>5</sup><br>ABQ  |  |  |  |
| 6́<br>Авq        | 7  | <sup>8</sup><br>SAC  | °<br>SAC             | SAC                         | "<br>SAC             | SAC                  |  |  |  |
| SAC              | 14 | <sup>15</sup><br>RNO | <sup>16</sup><br>RNO | <sup>17</sup><br>RNO        | <sup>18</sup><br>RNO | <sup>19</sup><br>RNO |  |  |  |
| 20<br>RNO        | 21 | TAC                  | <sup>23</sup><br>TAC | <sup>24</sup><br><b>TAC</b> | 25<br><b>TAC</b>     | <sup>26</sup><br>TAC |  |  |  |
| 27<br><b>TAC</b> | 28 | 29<br>SL             | 30<br><b>SL</b>      | <sup>31</sup><br>SL         |                      |                      |  |  |  |

ALL GAMES IN PACIFIC TIME ZONE | SCHEDULE SUBJECT TO CHANGE

SEPTEMBER S Т W Т F S Μ SL SL SL SAC SAC SAC SAC SAC 11 SAC 18 RNO RNO RNO RNO RNO

#### PACIFIC COAST LEAGUE TEAMS

 WESTERN DIVISION

 LV
 Las Vegas Aviators (Oakland Athletics)

 RNO
 Reno Aces (Arizona Diamondbacks)

 SAC
 Sacramento River Cats (San Francisco Giants)

 SL
 Salt Lake Bees (Los Angeles Angels)

 TAC
 Tacoma Rainiers (Seattle Mariners)

 EASTERN DIVISION

 ABQ
 Albuquerque Isotopes (Colorado Rockies)

 ELP
 El Paso Chihuahuas (San Diego Padres)

 OKC
 Oklahoma City Dodgers (Los Angeles Dodgers)

 RR
 Round Rock Express (Texas Rangers)

 SUG
 Sugar Land Space Cowboys (Houston Astros)