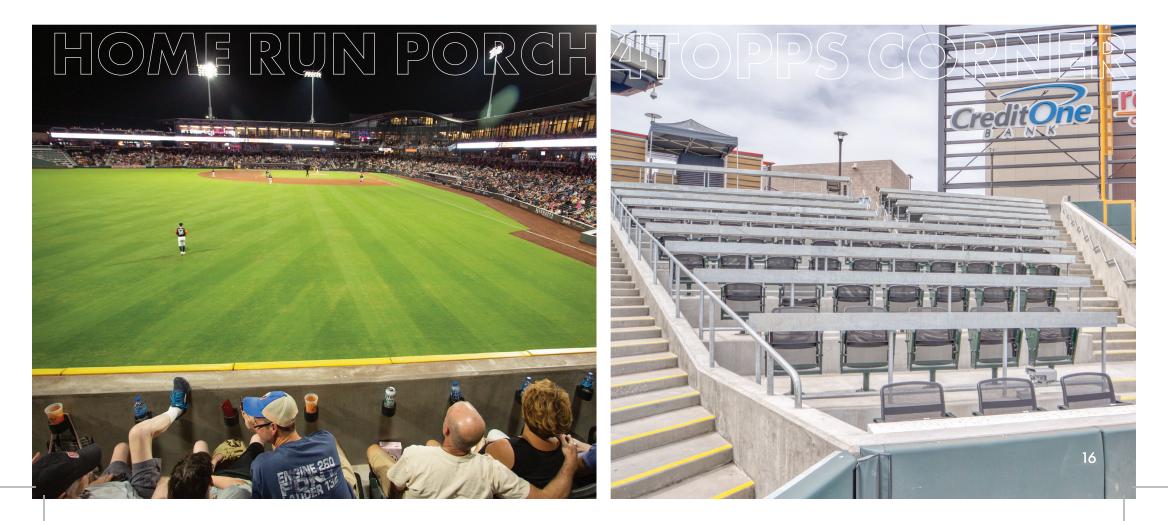

## **HOME RUN PORCH & SECTION 121**

#### LOCATED BEHIND LEFT FIELD WALL AND SECTION 121

Catch a home run ball in our outfield wall seats, or relax in our 4Topps corner with mesh-backed swivel seats and a drink rail. Both sections are all-you-can-eat, with food served out of Grill on 1st and Grill on 3rd.

ADULT TICKETS: \$45.00 EA Each adult ticket includes two Coors Lights.

#### CHILD TICKETS: \$35.00 EA

ALL YOU CAN EAT MENU: Hot Dogs, Popcorn, Nachos, Peanuts, Soda, Water.