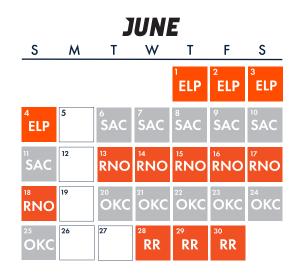

# *2023* **3***CHEDULE*

| AUGUST           |    |                      |                      |                             |                      |                      |  |  |  |
|------------------|----|----------------------|----------------------|-----------------------------|----------------------|----------------------|--|--|--|
| S                | м  | Т                    | W                    | Т                           | F                    | S                    |  |  |  |
|                  |    | <sup>1</sup><br>ABQ  | <sup>2</sup><br>ABQ  | <sup>3</sup><br>ABQ         | <sup>4</sup><br>ABQ  | <sup>5</sup><br>ABQ  |  |  |  |
| 6́<br>Авq        | 7  | <sup>8</sup><br>SAC  | °<br>SAC             | SAC                         | "<br>SAC             | SAC                  |  |  |  |
| SAC              | 14 | <sup>15</sup><br>RNO | <sup>16</sup><br>RNO | <sup>17</sup><br>RNO        | <sup>18</sup><br>RNO | <sup>19</sup><br>RNO |  |  |  |
| 20<br>RNO        | 21 | TAC                  | <sup>23</sup><br>TAC | <sup>24</sup><br><b>TAC</b> | 25<br><b>TAC</b>     | <sup>26</sup><br>TAC |  |  |  |
| 27<br><b>TAC</b> | 28 | 29<br>SL             | 30<br><b>SL</b>      | <sup>31</sup><br>SL         |                      |                      |  |  |  |

ALL GAMES IN PACIFIC TIME ZONE | SCHEDULE SUBJECT TO CHANGE

SEPTEMBER S Т W Т F S Μ SL SL SL SAC SAC SAC SAC SAC 11 SAC 18 RNO RNO RNO RNO RNO

#### PACIFIC COAST LEAGUE TEAMS

 WESTERN DIVISION

 LV
 Las Vegas Aviators (Oakland Athletics)

 RNO
 Reno Aces (Arizona Diamondbacks)

 SAC
 Sacramento River Cats (San Francisco Giants)

 SL
 Salt Lake Bees (Los Angeles Angels)

 TAC
 Tacoma Rainiers (Seattle Mariners)

 EASTERN DIVISION

 ABQ
 Albuquerque Isotopes (Colorado Rockies)

 ELP
 El Paso Chihuahuas (San Diego Padres)

 OKC
 Oklahoma City Dodgers (Los Angeles Dodgers)

 RR
 Round Rock Express (Texas Rangers)

 SUG
 Sugar Land Space Cowboys (Houston Astros)