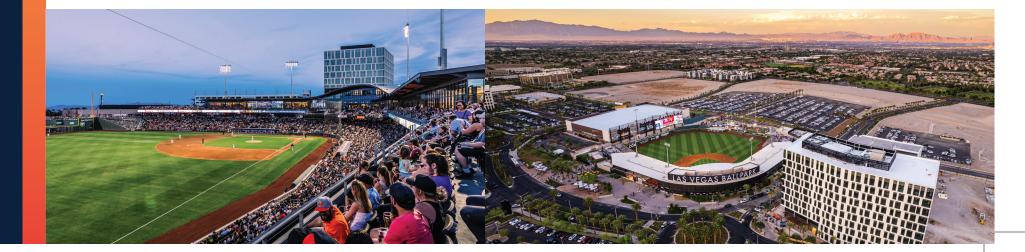

Located in Downtown Summerlin, Las Vegas Ballpark offers several seating options, including 22 suites, club seats, party decks, picnic tables, a grass berm in right field and a swimming pool beyond the center-field wall. Also, fan-friendly amenities can be found throughout the venue, including dozens of concession stands featuring a variety of food and beverage options. There's also a suite-level bar, fully stocked team store, state-of-the-art LED scoreboard, kids' splash pad, and even foosball and ping-pong tables.