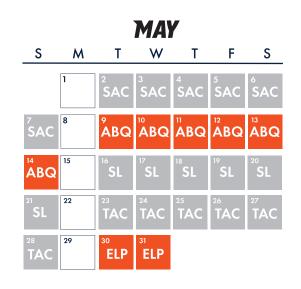

# *2023* **3***CHEDULE*

| AUGUST           |    |                      |                      |                             |                      |                      |  |  |  |
|------------------|----|----------------------|----------------------|-----------------------------|----------------------|----------------------|--|--|--|
| S                | м  | Т                    | W                    | Т                           | F                    | S                    |  |  |  |
|                  |    | <sup>1</sup><br>ABQ  | <sup>2</sup><br>ABQ  | <sup>3</sup><br>ABQ         | <sup>4</sup><br>ABQ  | <sup>5</sup><br>ABQ  |  |  |  |
| 6́<br>Авq        | 7  | <sup>8</sup><br>SAC  | °<br>SAC             | SAC                         | "<br>SAC             | SAC                  |  |  |  |
| SAC              | 14 | <sup>15</sup><br>RNO | <sup>16</sup><br>RNO | <sup>17</sup><br>RNO        | <sup>18</sup><br>RNO | <sup>19</sup><br>RNO |  |  |  |
| 20<br>RNO        | 21 | TAC                  | <sup>23</sup><br>TAC | <sup>24</sup><br><b>TAC</b> | 25<br><b>TAC</b>     | <sup>26</sup><br>TAC |  |  |  |
| 27<br><b>TAC</b> | 28 | 29<br>SL             | 30<br><b>SL</b>      | <sup>31</sup><br>SL         |                      |                      |  |  |  |

ALL GAMES IN PACIFIC TIME ZONE | SCHEDULE SUBJECT TO CHANGE

SEPTEMBER S Т W Т F S Μ SL SL SL SAC SAC SAC SAC SAC 11 SAC 18 RNO RNO RNO RNO RNO

#### PACIFIC COAST LEAGUE TEAMS

 WESTERN DIVISION

 LV
 Las Vegas Aviators (Oakland Athletics)

 RNO
 Reno Aces (Arizona Diamondbacks)

 SAC
 Sacramento River Cats (San Francisco Giants)

 SL
 Salt Lake Bees (Los Angeles Angels)

 TAC
 Tacoma Rainiers (Seattle Mariners)

 EASTERN DIVISION

 ABQ
 Albuquerque Isotopes (Colorado Rockies)

 ELP
 El Paso Chihuahuas (San Diego Padres)

 OKC
 Oklahoma City Dodgers (Los Angeles Dodgers)

 RR
 Round Rock Express (Texas Rangers)

 SUG
 Sugar Land Space Cowboys (Houston Astros)