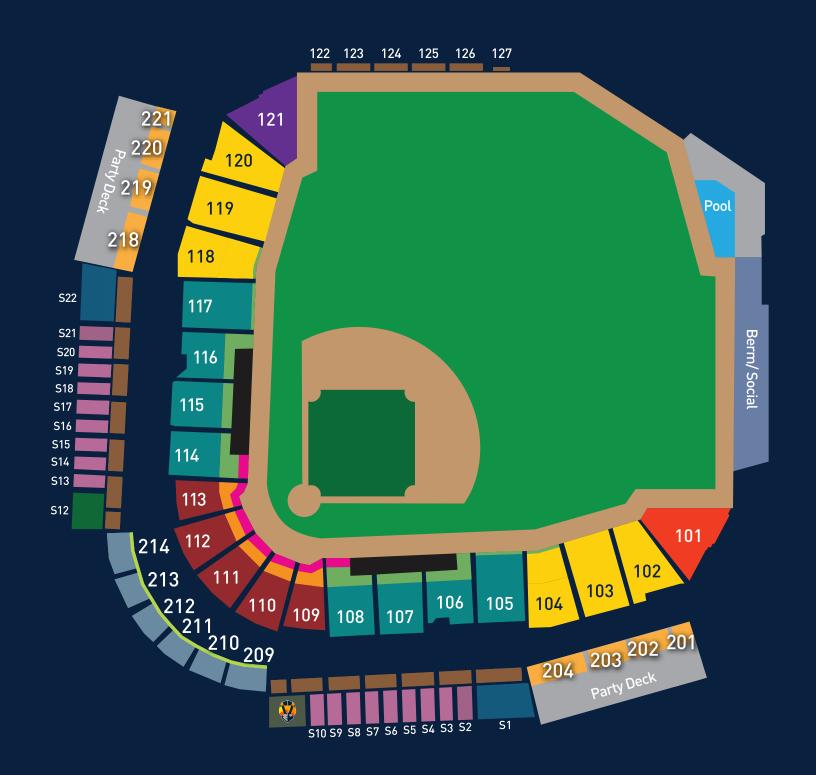

Located in Downtown Summerlin, Las Vegas Ballpark offers several seating options, including 22 suites, club seats, party decks, picnic tables, a grass berm in right field and a swimming pool beyond the center-field wall. Also, fan-friendly amenities can be found throughout the venue, including dozens of concession stands featuring a variety of food and beverage options. There's also a suite-level bar, fully stocked team store, state-of-the-art LED scoreboard, kids' splash pad, and even foosball and ping-pong tables.

## LAS VEGAS AVIATORS SEASON TICKET, CLUB, & SUITE PRICING

| Section 209-214, Row 1         \$3,000         —         —         —         —         —         —         —         —         —         —         —         —         —         —         —         —         —         —         —         —         —         —         —         —         —         —         —         —         —         —         —         —         —         —         —         —         —         —         —         —         —         —         —         —         —         —         —         —         —         —         —         —         —         —         —         —         …         …         …         …         …         …         …         …         …         …         …         …         …         …         …         …         …         …         …         …         …         …         …         …         …         …         …         …         …         …         …         …         …         …         …         …         …         …         …         …         …         …         …         …         …         …         …         …<                                                   | Lower Bowl                  | Full Season | Half Season | Quarter Season | Group Tickets | Single Tickets |
|---------------------------------------------------------------------------------------------------------------------------------------------------------------------------------------------------------------------------------------------------------------------------------------------------------------------------------------------------------------------------------------------------------------------------------------------------------------------------------------------------------------------------------------------------------------------------------------------------------------------------------------------------------------------------------------------------------------------------------------------------------------------------------------------------------------------------------------------------------------------------------------------------------------------------------------------------------------------------------------------------------------------------------------------------------------------------------------------------------------------------------------------------------------------------|-----------------------------|-------------|-------------|----------------|---------------|----------------|
| Home Plate Box         \$1,600         \$880         \$460         \$30         \$37           Dugout Prime         \$1,500           \$25         \$29           Dugout Box         \$1,300         \$715         \$374         \$20         \$25           Outfield Box         \$950         \$523         \$273         \$15         \$18           4Topps Corner 121            \$45         \$50           Home Run Porch (122-127)         \$1,400         \$770         \$443         \$45         \$50           Berm/Social         \$700           \$11         \$13           Club Seats         Full Season         Half Season         Quarter Season         Group Tickets         Single Tickets           Section 209-214, Row 1         \$3,000                Section 209-214, Row 2-6         \$2,600                  Suites         Full Season         Half Season         Quarter Season         Group Tickets         Single Tickets           20 Person Suites         \$75,000           \$1,350                                                                                                                                               | Home Plate Diamond          | \$2,600     | —           | —              | —             | —              |
| Home Fulls Box       Full       Full<               | Home Plate Prime            | \$1,900     | —           | —              | —             | —              |
| Dugout Box         \$1,300         \$715         \$374         \$20         \$25           Outfield Box         \$950         \$523         \$273         \$15         \$18           4Topps Corner 121            \$45         \$50           Home Run Porch (122-127)         \$1,400         \$770         \$443         \$45         \$50           Berm/Social         \$700           \$11         \$13           Club Seats         Full Season         Half Season         Quarter Season         Group Tickets         Single Tickets           Section 209-214, Row 1         \$3,000               Section 209-214, Row 2-6         \$2,600               Suites         Full Season         Half Season         Quarter Season         Group Tickets         Single Tickets           20 Person Suites         \$75,000           \$1,350            40 Person Suites           \$2,200          \$3,000            60 Person Suites            \$3,000 <td>Home Plate Box</td> <td>\$1,600</td> <td>\$880</td> <td>\$460</td> <td>\$30</td> <td>\$37</td>                                                                                                    | Home Plate Box              | \$1,600     | \$880       | \$460          | \$30          | \$37           |
| Outfield Box         \$950         \$523         \$273         \$15         \$18           4Topps Corner 121         —         —         —         —         \$45         \$50           Home Run Porch (122-127)         \$1,400         \$770         \$443         \$45         \$50           Berm/Social         \$700         —         —         —         \$11         \$13           Club Seats         Full Season         Half Season         Quarter Season         Group Tickets         Single Tickets           Section 209-214, Row 1         \$3,000         —         —         —         —         —         —         —         —         —         —         —         —         —         —         —         —         —         —         —         —         —         —         —         —         —         —         —         —         —         —         —         —         —         —         …         …         …         …         …         …         …         …         …         …         …         …         …         …         …         …         …         …         …         …         …         …         …         … | Dugout Prime                | \$1,500     | —           | —              | \$25          | \$29           |
| 4Topps Corner 121       —       —       —       \$45       \$50         Home Run Porch (122-127)       \$1,400       \$770       \$443       \$45       \$50         Berm/Social       \$700       —       —       \$11       \$13         Club Seats       Full Season       Half Season       Quarter Season       Group Tickets       Single Tickets         Section 209-214, Row 1       \$3,000       —       —       —       —       —         Section 209-214, Row 2-6       \$2,600       —       —       —       —       —         Suites       Full Season       Half Season       Quarter Season       Group Tickets       Single Tickets         20 Person Suites       \$75,000       —       —       —       \$1,350       —         40 Person Suites       \$75,000       —       —       \$3,000       —       —       \$3,000       —         60 Person Suites       —       —       —       —       \$3,000       —       —       \$3,000       —                                                                                                                                                                                                       | Dugout Box                  | \$1,300     | \$715       | \$374          | \$20          | \$25           |
| Home Run Porch (122-127)\$1,400\$770\$443\$45\$50Berm/Social\$700\$11\$13Club SeatsFull SeasonHalf SeasonQuarter SeasonGroup TicketsSingle TicketsSection 209-214, Row 1\$3,000Section 209-214, Row 2-6\$2,600SuitesFull SeasonHalf SeasonQuarter SeasonGroup TicketsSingle TicketsSuitesFull SeasonHalf SeasonQuarter SeasonGroup TicketsSingle Tickets20 Person Suites\$75,000\$1,35040 Person Suites\$2,200\$3,00060 Person Suites\$3,000                                                                                                                                                                                                                                                                                                                                                                                                                                                                                                                                                                                                                                                                                                                              | Outfield Box                | \$950       | \$523       | \$273          | \$15          | \$18           |
| Home Kull Force (122-12)KindKindKindKindBerm/Social\$700\$11\$13Club SeatsFull SeasonHalf SeasonQuarter SeasonGroup TicketsSingle TicketsSection 209-214, Row 1\$3,000Section 209-214, Row 2-6\$2,600SuitesFull SeasonHalf SeasonQuarter SeasonGroup TicketsSingle TicketsSuitesFull SeasonHalf SeasonQuarter SeasonGroup TicketsSingle Tickets20 Person Suites\$75,000\$1,350-40 Person Suites\$3,000-60 Person Suites\$3,000-                                                                                                                                                                                                                                                                                                                                                                                                                                                                                                                                                                                                                                                                                                                                           | 4Topps Corner 121           | —           | —           | —              | \$45          | \$50           |
| Club SeatsFull SeasonHalf SeasonQuarter SeasonGroup TicketsSingle TicketsSection 209-214, Row 1\$3,000—————Section 209-214, Row 2-6\$2,600—————SuitesFull SeasonHalf SeasonQuarter SeasonGroup TicketsSingle Tickets20 Person Suites\$75,000——\$1,350—40 Person Suites———\$2,200—60 Person Suites———\$3,000—                                                                                                                                                                                                                                                                                                                                                                                                                                                                                                                                                                                                                                                                                                                                                                                                                                                              | Home Run Porch (122-127)    | \$1,400     | \$770       | \$443          | \$45          | \$50           |
| Section 209-214, Row 1\$3,000Section 209-214, Row 2-6\$2,600SuitesFull SeasonHalf SeasonQuarter SeasonGroup TicketsSingle Tickets20 Person Suites\$75,000\$1,35040 Person Suites\$2,20060 Person Suites\$3,000                                                                                                                                                                                                                                                                                                                                                                                                                                                                                                                                                                                                                                                                                                                                                                                                                                                                                                                                                            | Berm/Social                 | \$700       | —           | —              | \$11          | \$13           |
| Section 209-214, Row 2-6\$2,600—————SuitesFull SeasonHalf SeasonQuarter SeasonGroup TicketsSingle Tickets20 Person Suites\$75,000——\$1,350—40 Person Suites———\$2,200—60 Person Suites———\$3,000—                                                                                                                                                                                                                                                                                                                                                                                                                                                                                                                                                                                                                                                                                                                                                                                                                                                                                                                                                                         | Club Seats                  | Full Season | Half Season | Quarter Season | Group Tickets | Single Tickets |
| SuitesFull SeasonHalf SeasonQuarter SeasonGroup TicketsSingle Tickets20 Person Suites\$75,000——\$1,350—40 Person Suites———\$2,200—60 Person Suites———\$3,000—                                                                                                                                                                                                                                                                                                                                                                                                                                                                                                                                                                                                                                                                                                                                                                                                                                                                                                                                                                                                             | Section 209-214, Row 1      | \$3,000     | —           | —              | —             | —              |
| 20 Person Suites       \$75,000       —       —       \$1,350       —         40 Person Suites       —       —       —       \$2,200       —         60 Person Suites       —       —       —       \$3,000       —                                                                                                                                                                                                                                                                                                                                                                                                                                                                                                                                                                                                                                                                                                                                                                                                                                                                                                                                                       | Section 209-214, Row 2-6    | \$2,600     |             | —              | —             |                |
| 40 Person Suites         —         —         —         \$2,200         —           60 Person Suites         —         —         —         \$3,000         —                                                                                                                                                                                                                                                                                                                                                                                                                                                                                                                                                                                                                                                                                                                                                                                                                                                                                                                                                                                                               | Suites                      | Full Season | Half Season | Quarter Season | Group Tickets | Single Tickets |
| 60 Person Suites — — — \$3,000 —                                                                                                                                                                                                                                                                                                                                                                                                                                                                                                                                                                                                                                                                                                                                                                                                                                                                                                                                                                                                                                                                                                                                          | 20 Person Suites            | \$75,000    | _           | _              | \$1,350       |                |
|                                                                                                                                                                                                                                                                                                                                                                                                                                                                                                                                                                                                                                                                                                                                                                                                                                                                                                                                                                                                                                                                                                                                                                           | 40 Person Suites            |             | _           | _              | \$2,200       |                |
| Group Party Areas Full Season Half Season Quarter Season Group Tickets Single Tickets                                                                                                                                                                                                                                                                                                                                                                                                                                                                                                                                                                                                                                                                                                                                                                                                                                                                                                                                                                                                                                                                                     | 60 Person Suites            | —           | —           | —              | \$3,000       | —              |
|                                                                                                                                                                                                                                                                                                                                                                                                                                                                                                                                                                                                                                                                                                                                                                                                                                                                                                                                                                                                                                                                                                                                                                           | Group Party Areas           | Full Season | Half Season | Quarter Season | Group Tickets | Single Tickets |
| Party Deck (Includes F/B) — — — \$48 —                                                                                                                                                                                                                                                                                                                                                                                                                                                                                                                                                                                                                                                                                                                                                                                                                                                                                                                                                                                                                                                                                                                                    | Party Deck (Includes F/B)   | —           | —           | —              | \$48          | —              |
| Pool (Includes F/B) — — — — \$78 —                                                                                                                                                                                                                                                                                                                                                                                                                                                                                                                                                                                                                                                                                                                                                                                                                                                                                                                                                                                                                                                                                                                                        | Pool (Includes F/B)         | —           | _           | —              | \$78          |                |
| Party Corner (Includes F/B) — — — \$48 —                                                                                                                                                                                                                                                                                                                                                                                                                                                                                                                                                                                                                                                                                                                                                                                                                                                                                                                                                                                                                                                                                                                                  | Party Corner (Includes F/B) | —           | —           | —              | \$48          | —              |