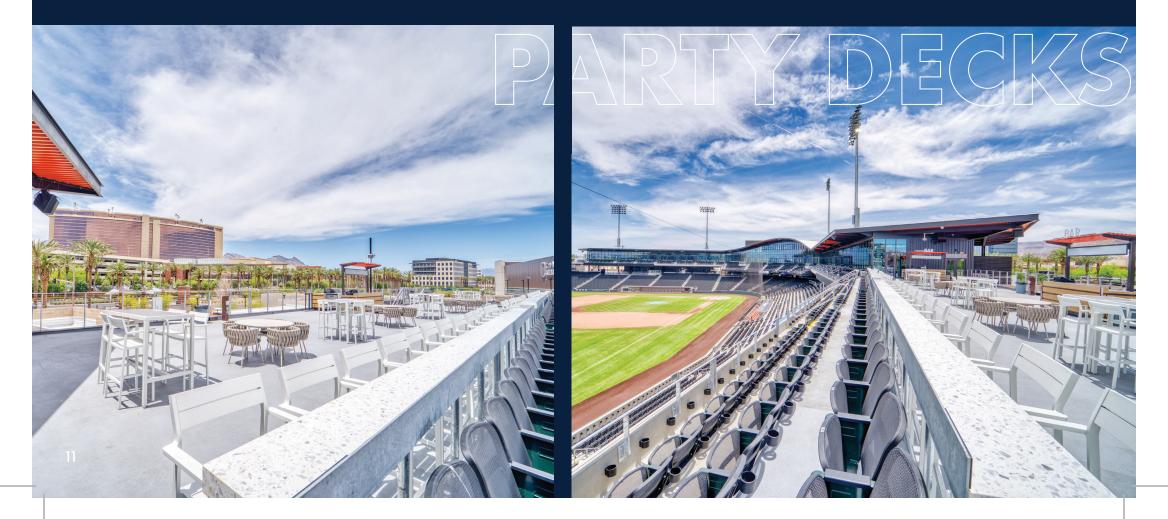

## STEINER'S - A NEVADA STYLE PUB PARTY DECK JAGUAR LAND ROVER LAS VEGAS PARTY DECK

#### LOCATED DOWN THE FIRST AND THIRD BASELINES

With a picturesque view of the ballpark and Las Vegas Strip skyline, our Party Decks feature an exclusive, open-air space perfect for groups of up to 450 fans on each side. Party Deck group ticket pricing includes food.

#### **GROUP TICKETS: \$48.00 EA**

(Minimum order 50 tickets)