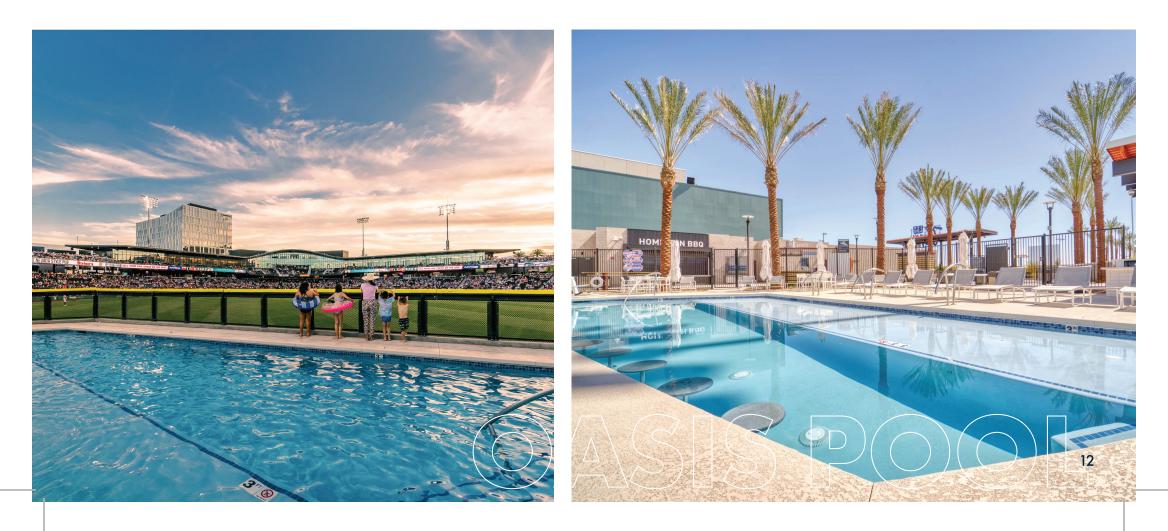

## SOUTHERN NEVADA FORD DEALERS OASIS POOL

#### LOCATED BEHIND THE RIGHT CENTER FIELD WALL

Catch a game poolside! Ideal for a summer splash outing for up to 50 fans. Private pool rental includes 50 game tickets. Pool includes catering package. Choose from two Chef's Table Buffet options.

#### **PRIVATE RENTAL: \$3,900**

SAMPLE MENU:

Hot Dogs, Burgers, Pasta Salad, Baked Beans, Buttered Popcorn, Cookies, Water and Soda.