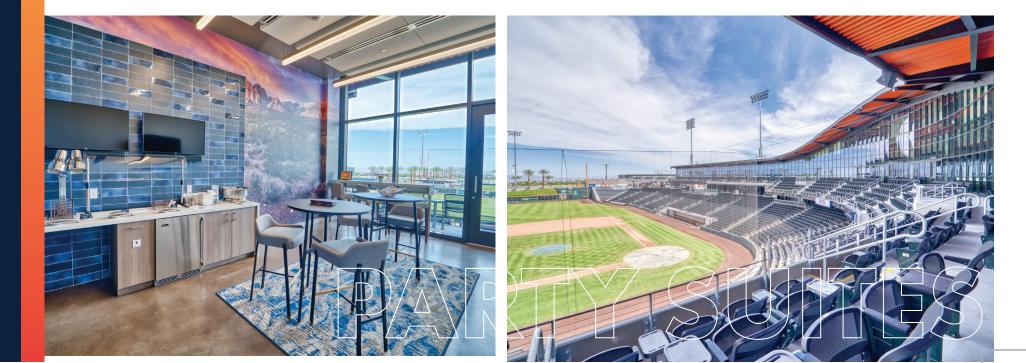

## **PARTY SUITES**

#### LOCATED DOWN THE FIRST AND THIRD BASELINES

Enjoy all the excitement of a Las Vegas Aviators baseball game in one of our three party suites, available for nightly rentals during home games.

Your group outing will be held in the comfort of our climate controlled suites with exclusive Playstudios Club and Suite Level access.

Guests will also have the opportunity to take in the ballgame from our air-ventilated mesh seats located directly outside of your event suite.

#### 20-TICKET SUITE: \$1,350 PER GAME 40-TICKET SUITE: \$2,200 PER GAME 60-TICKET SUITE: \$3,000 PER GAME

#### **SAMPLE MENU (\$60 PER PERSON)**

-Italian Super Hero, Barbecue Chicken Breast, Smoked Burger Bar, Smoked Baked Beans, Chipotle Chicken Salad, Jalapeño Cole Slaw, Fire Roasted Corn, Kettle Potato Chips, Cookies, and Brownies -Beer, Wine, Soda, and Water