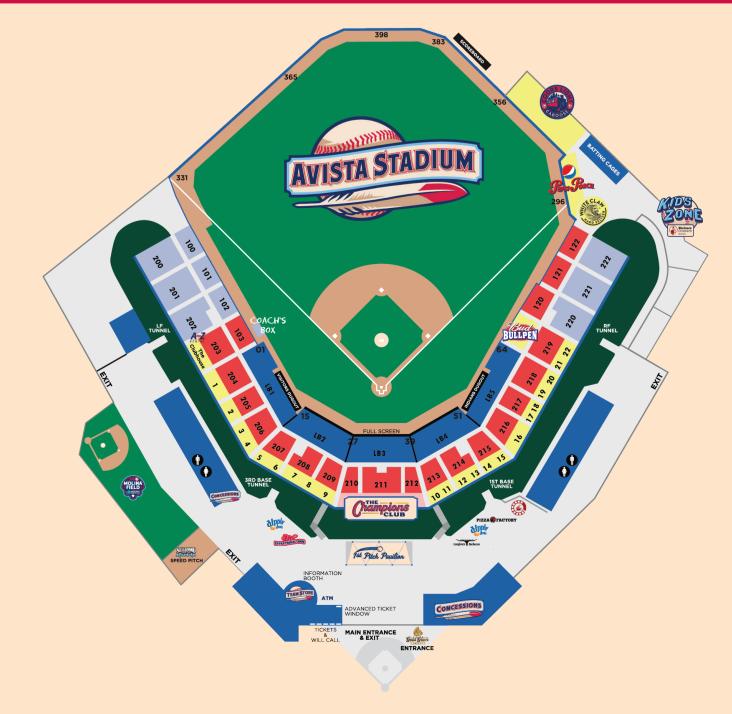

## **AVISTA STADIUM MAP & TICKET INFORMATION**

| Lower Box Seats<br>Advanced Purchase | \$23.00                                                                                                                                                                                                                       |                                                                                                                                                                                                                                                                                                                    |
|--------------------------------------|-------------------------------------------------------------------------------------------------------------------------------------------------------------------------------------------------------------------------------|--------------------------------------------------------------------------------------------------------------------------------------------------------------------------------------------------------------------------------------------------------------------------------------------------------------------|
| Day of Game                          | \$26.00                                                                                                                                                                                                                       |                                                                                                                                                                                                                                                                                                                    |
| Upper Box Seats                      |                                                                                                                                                                                                                               |                                                                                                                                                                                                                                                                                                                    |
| Advanced Purchase                    | \$16.00                                                                                                                                                                                                                       |                                                                                                                                                                                                                                                                                                                    |
| Day of Game                          | \$19.00                                                                                                                                                                                                                       |                                                                                                                                                                                                                                                                                                                    |
| <b>Reserved Bench Seats</b>          |                                                                                                                                                                                                                               |                                                                                                                                                                                                                                                                                                                    |
| Adult Advanced Purchase              | \$9.00                                                                                                                                                                                                                        |                                                                                                                                                                                                                                                                                                                    |
| Adult Day of Game                    | \$10.00                                                                                                                                                                                                                       |                                                                                                                                                                                                                                                                                                                    |
| Kids (12 & Under)                    | \$6.00                                                                                                                                                                                                                        |                                                                                                                                                                                                                                                                                                                    |
| Seniors & Military w/ID              | \$6.00                                                                                                                                                                                                                        |                                                                                                                                                                                                                                                                                                                    |
| Hospitality Areas                    |                                                                                                                                                                                                                               |                                                                                                                                                                                                                                                                                                                    |
|                                      | Advanced Purchase<br>Day of Game<br><b>Upper Box Seats</b><br>Advanced Purchase<br>Day of Game<br><b>Reserved Bench Seats</b><br>Adult Advanced Purchase<br>Adult Day of Game<br>Kids (12 & Under)<br>Seniors & Military w/ID | Advanced Purchase<br>Day of Game\$23.00<br>\$26.00Upper Box Seats\$26.00Advanced Purchase<br>Day of Game\$16.00<br>\$19.00Reserved Bench Seats\$19.00Adult Advanced Purchase<br>Adult Day of Game\$9.00<br>\$10.00Adult Day of Game\$10.00<br>\$6.00Kids (12 & Under)\$6.00<br>\$6.00Seniors & Military w/ID\$6.00 |