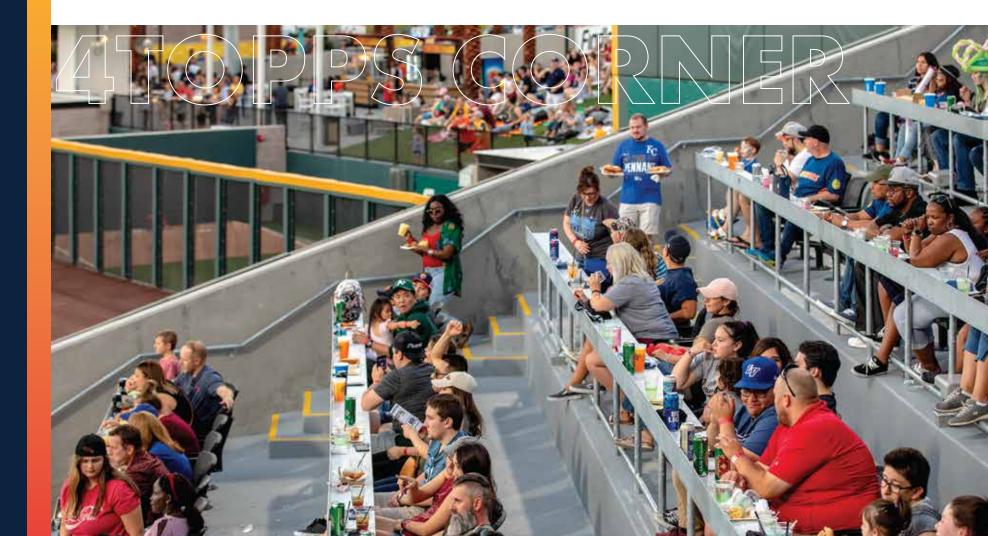

## **4TOPPS CORNER SECTION 101**

#### LOCATED DOWN FIRST BASELINE

Relax in our corner section with mesh-backed swivel seats and a drink rail. Select from two full service Chef's Table Buffet menus.