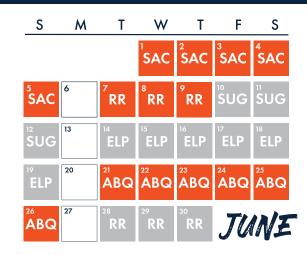

# **2022 SCHEDULE**

### 2022 HALF SEASON 36-GAME PLAN A

| Date     | Day       | Opponent      | Time   |
|----------|-----------|---------------|--------|
| April 5  | Tuesday   | Reno          | 7:05pm |
| April 7  | Thursday  | Reno          | 7:05pm |
| April 9  | Saturday  | Reno          | 7:05pm |
| April 19 | Tuesday   | El Paso       | 7:05pm |
| April 21 | Thursday  | El Paso       | 7:05pm |
| April 23 | Saturday  | El Paso       | 7:05pm |
| April 26 | Tuesday   | Tacoma        | 6:05pm |
| April 28 | Thursday  | Tacoma        | 7:05pm |
| April 30 | Saturday  | Tacoma        | 7:05pm |
| May 10   | Tuesday   | Salt Lake     | 7:05pm |
| May 12   | Thursday  | Salt Lake     | 7:05pm |
| May 14   | Saturday  | Salt Lake     | 7:05pm |
| May 31   | Tuesday   | Sacramento    | 7:05pm |
| June 2   | Thursday  | Sacramento    | 7:05pm |
| June 4   | Saturday  | Sacramento    | 7:05pm |
| June 7   | Tuesday   | Round Rock    | 7:05pm |
| June 9   | Thursday  | Round Rock    | 7:05pm |
| June 22  | Wednesday | y Albuquerque | 7:05pm |

### 2022 HALF SEASON 36-GAME PLAN B

| Date     | Day       | Opponent    | Time    |
|----------|-----------|-------------|---------|
| April 6  | Wednesday | Reno        | 7:05pm  |
| April 8  | Friday    | Reno        | 7:05pm  |
| April 10 | Sunday    | Reno        | 12:05pm |
| April 20 | Wednesday | El Paso     | 7:05pm  |
| April 22 | Friday    | El Paso     | 7:05pm  |
| April 24 | Sunday    | El Paso     | 12:05pm |
| April 27 | Wednesday | Tacoma      | 11:05am |
| April 29 | Friday    | Tacoma      | 7:05pm  |
| May 1    | Sunday    | Tacoma      | 12:05pm |
| May 11   | Wednesday | Salt Lake   | 7:05pm  |
| May 13   | Friday    | Salt Lake   | 7:05pm  |
| May 15   | Sunday    | Salt Lake   | 12:05pm |
| June 1   | Wednesday | Sacramento  | 7:05pm  |
| June 3   | Friday    | Sacramento  | 7:05pm  |
| June 5   | Sunday    | Sacramento  | 12:05pm |
| June 8   | Wednesday | Round Rock  | 7:05pm  |
| June 21  | Tuesday   | Albuquerque | 7:05pm  |
| June 23  | Thursday  | Albuquerque | 7:05pm  |

### 2022 QUARTER SEASON 18-GAME PLAN A

| Date         | Day       | Opponent    | Time   |
|--------------|-----------|-------------|--------|
| April 5      | Tuesday   | Reno        | 7:05pm |
| April 9      | Saturday  | Reno        | 7:05pm |
| April 21     | Thursday  | El Paso     | 7:05pm |
| April 26     | Tuesday   | Tacoma      | 6:05pm |
| April 30     | Saturday  | Tacoma      | 7:05pm |
| May 12       | Thursday  | Salt Lake   | 7:05pm |
| May 31       | Tuesday   | Sacramento  | 7:05pm |
| June 4       | Saturday  | Sacramento  | 7:05pm |
| June 9       | Thursday  | Round Rock  | 7:05pm |
| June 24      | Friday    | Albuquerque | 7:05pm |
| July 2       | Saturday  | Round Rock  | 7:05pm |
| July 14      | Thursday  | Salt Lake   | 7:05pm |
| August 2     | Tuesday   | Reno        | 7:05pm |
| August 6     | Saturday  | Reno        | 7:05pm |
| August 21    | Sunday    | Sacramento  | 7:05pm |
| August 26    | Friday    | Sugar Land  | 7:05pm |
| September 14 | Wednesday | / Tacoma    | 7:05pm |
| September 18 | Sunday    | Tacoma      | 7:05pm |

### 2022 QUARTER SEASON 18-GAME PLAN B

| Date         | Day       | Opponent    | Time    |
|--------------|-----------|-------------|---------|
| April 6      | Wednesday | Reno        | 7:05pm  |
| April 10     | Sunday    | Reno        | 12:05pm |
| April 22     | Friday    | El Paso     | 7:05pm  |
| April 27     | Wednesday | Tacoma      | 11:05am |
| May 1        | Sunday    | Tacoma      | 12:05pm |
| May 13       | Friday    | Salt Lake   | 7:05pm  |
| June 1       | Wednesday | Sacramento  | 7:05pm  |
| June 5       | Sunday    | Sacramento  | 12:05pm |
| June 21      | Tuesday   | Albuquerque | 7:05pm  |
| June 25      | Saturday  | Albuquerque | 7:05pm  |
| July 3       | Sunday    | Round Rock  | 6:05pm  |
| July 15      | Friday    | Salt Lake   | 7:05pm  |
| August 3     | Wednesday | Reno        | 7:05pm  |
| August 7     | Sunday    | Reno        | 7:05pm  |
| August 23    | Tuesday   | Sugar Land  | 7:05pm  |
| August 27    | Saturday  | Sugar Land  | 7:05pm  |
| September 15 | Thursday  | Tacoma      | 7:05pm  |
| September 19 | Monday    | Reno        | 7:05pm  |

### 2022 QUARTER SEASON 18-GAME PLAN C

| Date         | Day       | Opponent    | Time   |
|--------------|-----------|-------------|--------|
| April 7      | Thursday  | Reno        | 7:05pm |
| April 19     | Tuesday   | El Paso     | 7:05pm |
| April 23     | Saturday  | El Paso     | 7:05pm |
| April 28     | Thursday  | Tacoma      | 7:05pm |
| May 10       | Tuesday   | Salt Lake   | 7:05pm |
| May 14       | Saturday  | Salt Lake   | 7:05pm |
| June 2       | Thursday  | Sacramento  | 7:05pm |
| June 7       | Tuesday   | Round Rock  | 7:05pm |
| June 22      | Wednesday | Albuquerque | 7:05pm |
| June 26      | Sunday    | Albuquerque | 7:05pm |
| July 12      | Tuesday   | Salt Lake   | 7:05pm |
| July 16      | Saturday  | Salt Lake   | 7:05pm |
| August 4     | Thursday  | Reno        | 7:05pm |
| August 19    | Friday    | Sacramento  | 7:05pm |
| August 24    | Wednesday | Sugar Land  | 7:05pm |
| August 28    | Sunday    | Sugar Land  | 7:05pm |
| September 16 | Friday    | Tacoma      | 7:05pm |
| September 20 | Tuesday   | Reno        | 7:05pm |

### 2022 QUARTER SEASON 18-GAME PLAN D

| Date         | Day       | Opponent    | Time    |
|--------------|-----------|-------------|---------|
| April 8      | Friday    | Reno        | 7:05pm  |
| April 20     | Wednesday | El Paso     | 7:05pm  |
| April 24     | Sunday    | El Paso     | 12:05pm |
| April 29     | Friday    | Tacoma      | 7:05pm  |
| May 11       | Wednesday | Salt Lake   | 7:05pm  |
| May 15       | Sunday    | Salt Lake   | 12:05pm |
| June 3       | Friday    | Sacramento  | 7:05pm  |
| June 8       | Wednesday | Round Rock  | 7:05pm  |
| June 23      | Thursday  | Albuquerque | 7:05pm  |
| July 1       | Friday    | Round Rock  | 7:05pm  |
| July 13      | Wednesday | Salt Lake   | 7:05pm  |
| July 17      | Sunday    | Salt Lake   | 7:05pm  |
| August 5     | Friday    | Reno        | 7:05pm  |
| August 20    | Saturday  | Sacramento  | 7:05pm  |
| August 25    | Thursday  | Sugar Land  | 7:05pm  |
| September 13 | Tuesday   | Tacoma      | 7:05pm  |
| September 17 | Saturday  | Tacoma      | 7:05pm  |
| September 21 | Wednesday | Reno        | 7:05pm  |