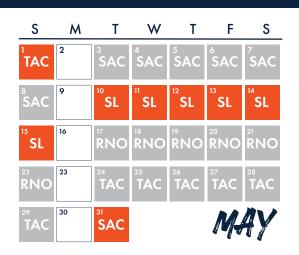

# **2022 SCHEDULE**

### 2022 HALF SEASON 36-GAME PLAN A

| Date     | Day       | Opponent      | Time   |
|----------|-----------|---------------|--------|
| April 5  | Tuesday   | Reno          | 7:05pm |
| April 7  | Thursday  | Reno          | 7:05pm |
| April 9  | Saturday  | Reno          | 7:05pm |
| April 19 | Tuesday   | El Paso       | 7:05pm |
| April 21 | Thursday  | El Paso       | 7:05pm |
| April 23 | Saturday  | El Paso       | 7:05pm |
| April 26 | Tuesday   | Tacoma        | 6:05pm |
| April 28 | Thursday  | Tacoma        | 7:05pm |
| April 30 | Saturday  | Tacoma        | 7:05pm |
| May 10   | Tuesday   | Salt Lake     | 7:05pm |
| May 12   | Thursday  | Salt Lake     | 7:05pm |
| May 14   | Saturday  | Salt Lake     | 7:05pm |
| May 31   | Tuesday   | Sacramento    | 7:05pm |
| June 2   | Thursday  | Sacramento    | 7:05pm |
| June 4   | Saturday  | Sacramento    | 7:05pm |
| June 7   | Tuesday   | Round Rock    | 7:05pm |
| June 9   | Thursday  | Round Rock    | 7:05pm |
| June 22  | Wednesday | y Albuquerque | 7:05pm |

### 2022 HALF SEASON 36-GAME PLAN B

| Date     | Day       | Opponent    | Time    |
|----------|-----------|-------------|---------|
| April 6  | Wednesday | Reno        | 7:05pm  |
| April 8  | Friday    | Reno        | 7:05pm  |
| April 10 | Sunday    | Reno        | 12:05pm |
| April 20 | Wednesday | El Paso     | 7:05pm  |
| April 22 | Friday    | El Paso     | 7:05pm  |
| April 24 | Sunday    | El Paso     | 12:05pm |
| April 27 | Wednesday | Tacoma      | 11:05am |
| April 29 | Friday    | Tacoma      | 7:05pm  |
| May 1    | Sunday    | Tacoma      | 12:05pm |
| May 11   | Wednesday | Salt Lake   | 7:05pm  |
| May 13   | Friday    | Salt Lake   | 7:05pm  |
| May 15   | Sunday    | Salt Lake   | 12:05pm |
| June 1   | Wednesday | Sacramento  | 7:05pm  |
| June 3   | Friday    | Sacramento  | 7:05pm  |
| June 5   | Sunday    | Sacramento  | 12:05pm |
| June 8   | Wednesday | Round Rock  | 7:05pm  |
| June 21  | Tuesday   | Albuquerque | 7:05pm  |
| June 23  | Thursday  | Albuquerque | 7:05pm  |

### 2022 QUARTER SEASON 18-GAME PLAN A

| Date         | Day       | Opponent    | Time   |
|--------------|-----------|-------------|--------|
| April 5      | Tuesday   | Reno        | 7:05pm |
| April 9      | Saturday  | Reno        | 7:05pm |
| April 21     | Thursday  | El Paso     | 7:05pm |
| April 26     | Tuesday   | Tacoma      | 6:05pm |
| April 30     | Saturday  | Tacoma      | 7:05pm |
| May 12       | Thursday  | Salt Lake   | 7:05pm |
| May 31       | Tuesday   | Sacramento  | 7:05pm |
| June 4       | Saturday  | Sacramento  | 7:05pm |
| June 9       | Thursday  | Round Rock  | 7:05pm |
| June 24      | Friday    | Albuquerque | 7:05pm |
| July 2       | Saturday  | Round Rock  | 7:05pm |
| July 14      | Thursday  | Salt Lake   | 7:05pm |
| August 2     | Tuesday   | Reno        | 7:05pm |
| August 6     | Saturday  | Reno        | 7:05pm |
| August 21    | Sunday    | Sacramento  | 7:05pm |
| August 26    | Friday    | Sugar Land  | 7:05pm |
| September 14 | Wednesday | / Tacoma    | 7:05pm |
| September 18 | Sunday    | Tacoma      | 7:05pm |

### 2022 QUARTER SEASON 18-GAME PLAN B

| Date         | Day       | Opponent    | Time    |
|--------------|-----------|-------------|---------|
| April 6      | Wednesday | Reno        | 7:05pm  |
| April 10     | Sunday    | Reno        | 12:05pm |
| April 22     | Friday    | El Paso     | 7:05pm  |
| April 27     | Wednesday | Tacoma      | 11:05am |
| May 1        | Sunday    | Tacoma      | 12:05pm |
| May 13       | Friday    | Salt Lake   | 7:05pm  |
| June 1       | Wednesday | Sacramento  | 7:05pm  |
| June 5       | Sunday    | Sacramento  | 12:05pm |
| June 21      | Tuesday   | Albuquerque | 7:05pm  |
| June 25      | Saturday  | Albuquerque | 7:05pm  |
| July 3       | Sunday    | Round Rock  | 6:05pm  |
| July 15      | Friday    | Salt Lake   | 7:05pm  |
| August 3     | Wednesday | Reno        | 7:05pm  |
| August 7     | Sunday    | Reno        | 7:05pm  |
| August 23    | Tuesday   | Sugar Land  | 7:05pm  |
| August 27    | Saturday  | Sugar Land  | 7:05pm  |
| September 15 | Thursday  | Tacoma      | 7:05pm  |
| September 19 | Monday    | Reno        | 7:05pm  |

### 2022 QUARTER SEASON 18-GAME PLAN C

| Date         | Day       | Opponent    | Time   |
|--------------|-----------|-------------|--------|
| April 7      | Thursday  | Reno        | 7:05pm |
| April 19     | Tuesday   | El Paso     | 7:05pm |
| April 23     | Saturday  | El Paso     | 7:05pm |
| April 28     | Thursday  | Tacoma      | 7:05pm |
| May 10       | Tuesday   | Salt Lake   | 7:05pm |
| May 14       | Saturday  | Salt Lake   | 7:05pm |
| June 2       | Thursday  | Sacramento  | 7:05pm |
| June 7       | Tuesday   | Round Rock  | 7:05pm |
| June 22      | Wednesday | Albuquerque | 7:05pm |
| June 26      | Sunday    | Albuquerque | 7:05pm |
| July 12      | Tuesday   | Salt Lake   | 7:05pm |
| July 16      | Saturday  | Salt Lake   | 7:05pm |
| August 4     | Thursday  | Reno        | 7:05pm |
| August 19    | Friday    | Sacramento  | 7:05pm |
| August 24    | Wednesday | Sugar Land  | 7:05pm |
| August 28    | Sunday    | Sugar Land  | 7:05pm |
| September 16 | Friday    | Tacoma      | 7:05pm |
| September 20 | Tuesday   | Reno        | 7:05pm |

### 2022 QUARTER SEASON 18-GAME PLAN D

| Date         | Day       | Opponent    | Time    |
|--------------|-----------|-------------|---------|
| April 8      | Friday    | Reno        | 7:05pm  |
| April 20     | Wednesday | El Paso     | 7:05pm  |
| April 24     | Sunday    | El Paso     | 12:05pm |
| April 29     | Friday    | Tacoma      | 7:05pm  |
| May 11       | Wednesday | Salt Lake   | 7:05pm  |
| May 15       | Sunday    | Salt Lake   | 12:05pm |
| June 3       | Friday    | Sacramento  | 7:05pm  |
| June 8       | Wednesday | Round Rock  | 7:05pm  |
| June 23      | Thursday  | Albuquerque | 7:05pm  |
| July 1       | Friday    | Round Rock  | 7:05pm  |
| July 13      | Wednesday | Salt Lake   | 7:05pm  |
| July 17      | Sunday    | Salt Lake   | 7:05pm  |
| August 5     | Friday    | Reno        | 7:05pm  |
| August 20    | Saturday  | Sacramento  | 7:05pm  |
| August 25    | Thursday  | Sugar Land  | 7:05pm  |
| September 13 | Tuesday   | Tacoma      | 7:05pm  |
| September 17 | Saturday  | Tacoma      | 7:05pm  |
| September 21 | Wednesday | Reno        | 7:05pm  |