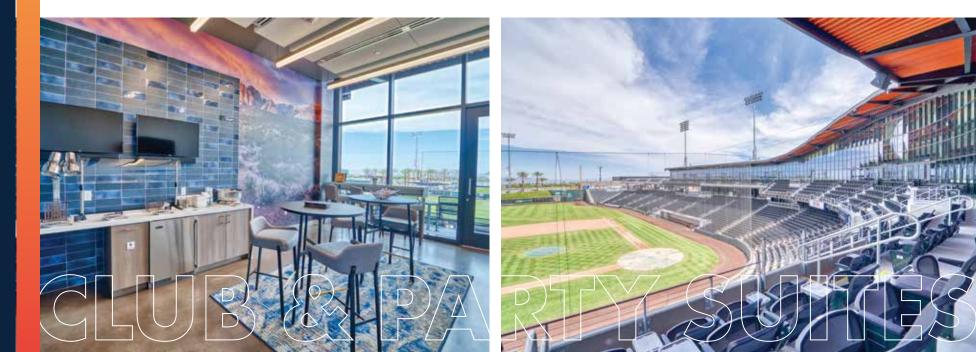

### **PLAYSTUDIOS CLUB & PARTY SUITES**

#### LOCATED DOWN THE FIRST AND THIRD BASELINES

Enjoy all the excitement of a Las Vegas Aviators baseball game in one of our three party suites, available for nightly rentals during home games.

Your group outing will be held in the comfort of our climate controlled suites with exclusive Playstudios Club and Suite Level access.

Guests will also have the opportunity to take in the ballgame from our air-ventilated mesh seats located directly outside of your event suite.