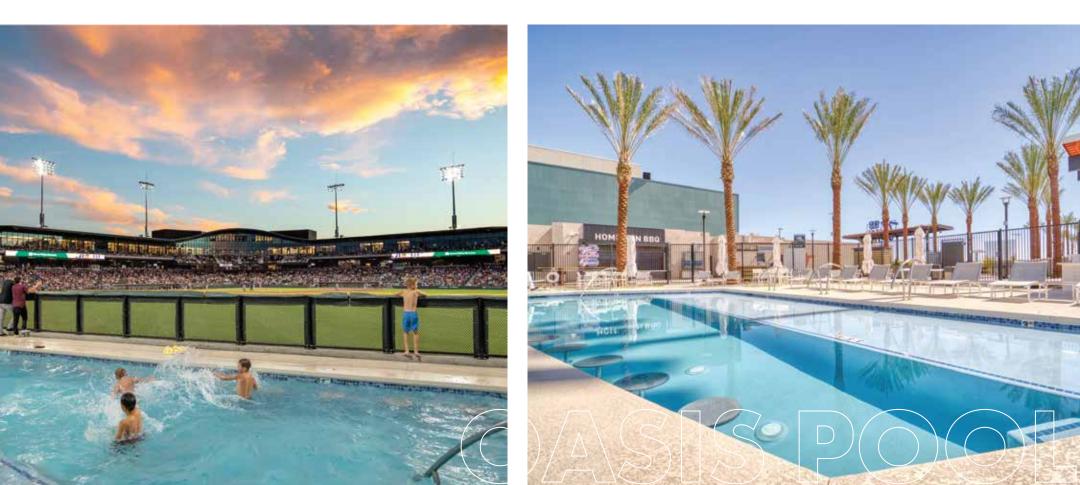

### SOUTHERN NEVADA FORD DEALERS OASIS POOL

#### LOCATED BEHIND THE RIGHT CENTER FIELD WALL

Catch a game poolside! Ideal for a summer splash outing for up to 50 fans. Private pool rental includes 50 game tickets. Pool includes catering package. Choose from two Chef's Table Buffet options.

#### **PRIVATE RENTAL: \$3,650**

**SAMPLE MENU:** Hot Dogs, Burgers, Pasta Salad, Baked Beans, Buttered Popcorn, Cookies, Water and Soda.