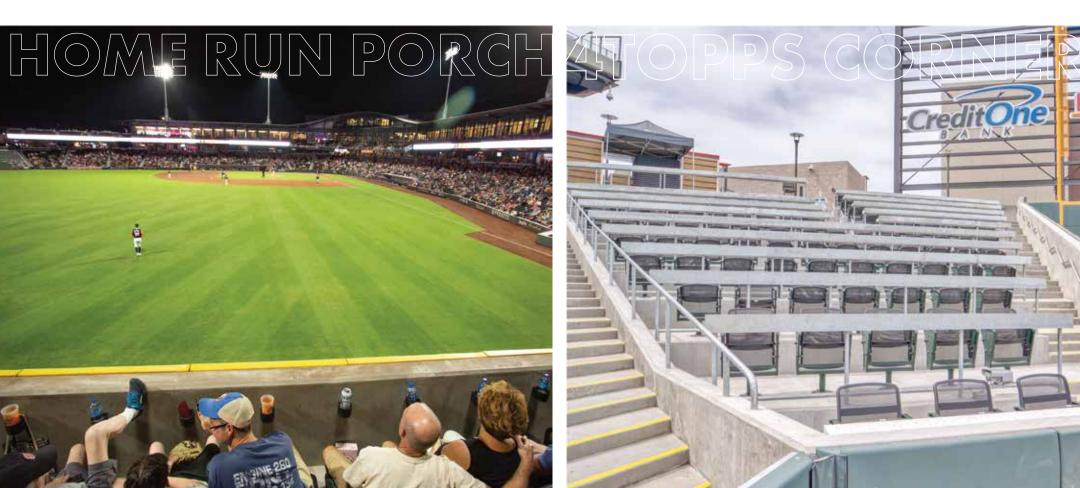

### **HOME RUN PORCH & SECTION 121**

#### LOCATED BEHIND LEFT FIELD WALL AND SECTION 121

Catch a home run ball in our outfield wall seats, or relax in our 4Topps corner with mesh-backed swivel seats and a drink rail. Both sections are all-you-can-eat, with food served out of Grill on 1st and Grill on 3rd.