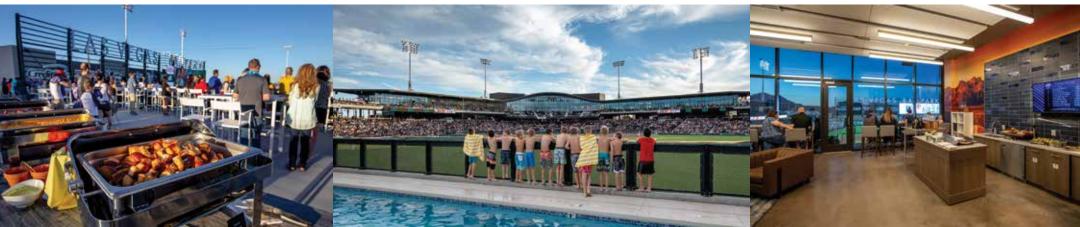

#### **Group Party Areas**

| Party Deck (Includes Food/Soft Drinks)        | \$45    |
|-----------------------------------------------|---------|
| Pool (Includes 50 tickets + Food/Soft Drinks) | \$3,650 |

#### LOCATED DOWN THE FIRST AND THIRD BASELINES

With a picturesque view of the ballpark and Las Vegas Strip skyline, our Party Decks feature an exclusive, open-air space perfect for groups of up to 450 fans on each side. Party Deck group ticket pricing includes food.

### SOUTHERN NEVADA FORD DEALERS OASIS POOL

#### LOCATED BEHIND THE RIGHT CENTER FIELD WALL

Catch a game poolside! Ideal for a summer splash outing for up to 50 fans. Private pool rental includes 50 game tickets. Pool includes catering package. Choose from two Chef's Table Buffet options.