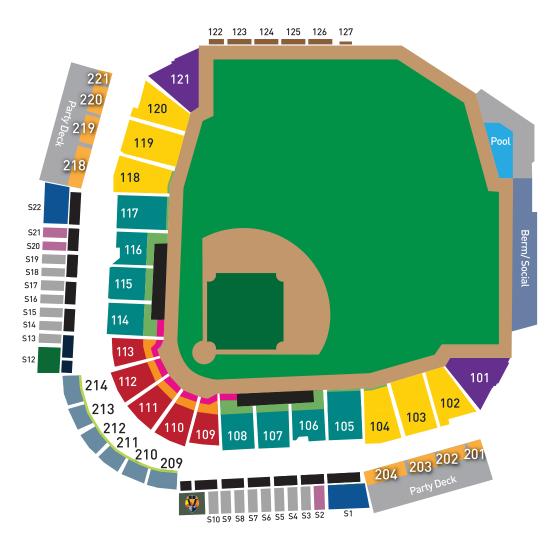

### LAS VEGAS AVIATORS **SEASON TICKET, CLUB, & SUITE PRICING**

| Lower B                          | owl                                                                                                                                                                                         |          |          |           |           | Full<br>Season | Half<br>Season | Quarter<br>Season |
|----------------------------------|---------------------------------------------------------------------------------------------------------------------------------------------------------------------------------------------|----------|----------|-----------|-----------|----------------|----------------|-------------------|
|                                  | Home Plate Prime                                                                                                                                                                            |          |          |           |           | \$1,850        |                | —                 |
|                                  | Home Plate Box                                                                                                                                                                              |          |          |           |           | \$1,550        | \$853          | \$446             |
|                                  | Dugout Prime                                                                                                                                                                                |          |          |           |           | \$1,450        | —              |                   |
|                                  | Dugout Box                                                                                                                                                                                  |          |          |           |           | \$1,200        | \$660          | \$345             |
|                                  | Outfield Box                                                                                                                                                                                |          |          |           |           | \$900          | \$495          | \$259             |
|                                  | 4Topps Corner                                                                                                                                                                               |          |          |           |           | —              | —              | —                 |
|                                  | Home Run Porch (Sections 122-127)                                                                                                                                                           |          |          |           |           | \$1,250        | —              | —                 |
|                                  | Berm/Social                                                                                                                                                                                 |          |          |           |           | —              | —              | —                 |
| Lower B                          | owl VIP/Club Seats                                                                                                                                                                          | 10-Year^ | 7-Year^^ | 5-Year^^^ | 3-Year^^^ | 1-Year         | Half<br>Season | Quarter<br>Season |
|                                  | Home Plate Diamond (Club Access)                                                                                                                                                            | \$2,500  | \$2,500  | \$2,500   | \$2,500   |                | _              |                   |
|                                  | Club Prime Section (209-214, Row 1)                                                                                                                                                         | \$3,000  | \$3,000  | \$3,000   | \$3,000   |                |                |                   |
|                                  | Club Box Section (209-214, Row 2-6)                                                                                                                                                         | \$2,500  | \$2,500  | \$2,500   | \$2,500   |                |                | _                 |
| ^^ Price free:<br>^^^ Price free | ze years 1-5, 2% annual escalator years 6-10<br>ze years 1-4, 3% annual escalator years 5-7<br>eze years 1-3, 4% annual escalator years 4-5<br>seze years 1-2 5% annual escalator in year 3 |          |          |           |           |                |                |                   |
| Suites                           |                                                                                                                                                                                             | 10-Year  | 7-Year+  | 5-Year    | 3-Year    | 1-Year         | Half<br>Season | Quarter<br>Season |
|                                  | Annual Suites                                                                                                                                                                               | \$75,000 | \$75,000 | \$75,000  |           |                | —              | —                 |
| + Price free                     | eze years 1-5, 3% annual escalator years 6-10                                                                                                                                               |          |          |           |           |                |                |                   |

### LAS VEGAS AVIATORS GROUP HOSPITALITY PRICING

| Lower Bowl         | Group Tickets |
|--------------------|---------------|
| Home Plate Diamond |               |
| Home Plate Prime   | —             |
| Home Plate Box     | —             |
| Dugout Prime       |               |
| Dugout Box         | \$20          |
| Outfield Box       | \$15          |
| Berm/Social        | \$ 11         |
|                    |               |

#### Club Seats

| Section 209-214, Row 1    |   |
|---------------------------|---|
| Section 209-213, Rows 2-6 | — |