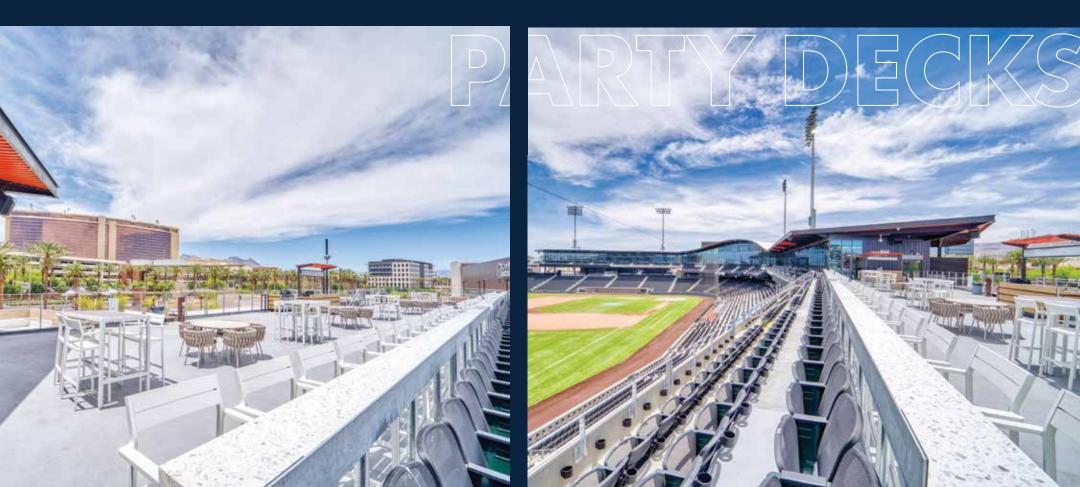

### STEINER'S - A NEVADA STYLE PUB PARTY DECK JAGUAR LAND ROVER LAS VEGAS PARTY DECK

#### LOCATED DOWN THE FIRST AND THIRD BASELINES

With a picturesque view of the ballpark and Las Vegas Strip skyline, our Party Decks feature an exclusive, open-air space perfect for groups of up to 450 fans on each side. Party Deck group ticket pricing includes food.

#### **GROUP TICKETS: \$45.00 EA**

(Minimum order 50 tickets)

**SAMPLE MENU:** Hot Dog Bar, Smoked & Pulled Chicken, Mac & Cheese, Kettle Potato Chips, Cole Slaw, Cookies, Water and Soda.