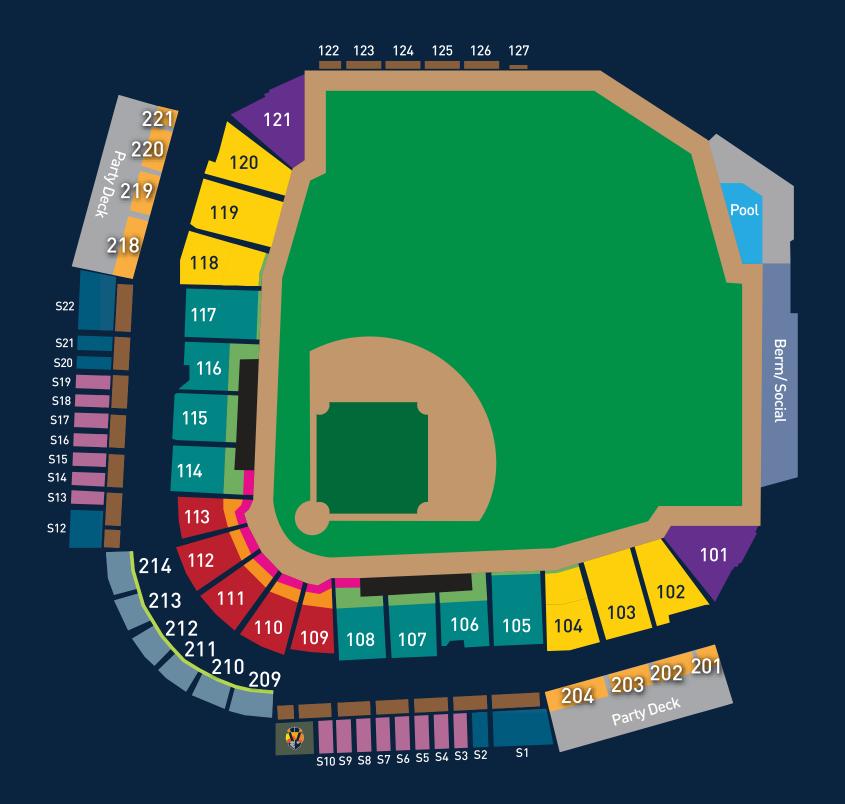

### LAS VEGAS AVIATORS **SEASON TICKET, CLUB, & SUITE PRICING**

| Lower B                          | owl                                                                                                                                                                                         |          |          |           |           | Full<br>Season | Half<br>Season | Quarter<br>Season |
|----------------------------------|---------------------------------------------------------------------------------------------------------------------------------------------------------------------------------------------|----------|----------|-----------|-----------|----------------|----------------|-------------------|
|                                  | Home Plate Prime                                                                                                                                                                            |          |          |           |           | \$1,850        |                | —                 |
|                                  | Home Plate Box                                                                                                                                                                              |          |          |           |           | \$1,550        | \$853          | \$446             |
|                                  | Dugout Prime                                                                                                                                                                                |          |          |           |           | \$1,450        | —              |                   |
|                                  | Dugout Box                                                                                                                                                                                  |          |          |           |           | \$1,200        | \$660          | \$345             |
|                                  | Outfield Box                                                                                                                                                                                |          |          |           |           | \$900          | \$495          | \$259             |
|                                  | 4Topps Corner                                                                                                                                                                               |          |          |           |           | —              | —              | —                 |
|                                  | Home Run Porch (Sections 122-127)                                                                                                                                                           |          |          |           |           | \$1,250        | —              | —                 |
|                                  | Berm/Social                                                                                                                                                                                 |          |          |           |           | —              | —              | —                 |
| Lower B                          | owl VIP/Club Seats                                                                                                                                                                          | 10-Year^ | 7-Year^^ | 5-Year^^^ | 3-Year^^^ | 1-Year         | Half<br>Season | Quarter<br>Season |
|                                  | Home Plate Diamond (Club Access)                                                                                                                                                            | \$2,500  | \$2,500  | \$2,500   | \$2,500   |                | _              |                   |
|                                  | Club Prime Section (209-214, Row 1)                                                                                                                                                         | \$3,000  | \$3,000  | \$3,000   | \$3,000   |                |                |                   |
|                                  | Club Box Section (209-214, Row 2-6)                                                                                                                                                         | \$2,500  | \$2,500  | \$2,500   | \$2,500   |                |                | _                 |
| ^^ Price free:<br>^^^ Price free | ze years 1-5, 2% annual escalator years 6-10<br>ze years 1-4, 3% annual escalator years 5-7<br>eze years 1-3, 4% annual escalator years 4-5<br>seze years 1-2 5% annual escalator in year 3 |          |          |           |           |                |                |                   |
| Suites                           |                                                                                                                                                                                             | 10-Year  | 7-Year+  | 5-Year    | 3-Year    | 1-Year         | Half<br>Season | Quarter<br>Season |
|                                  | Annual Suites                                                                                                                                                                               | \$75,000 | \$75,000 | \$75,000  |           |                | —              | —                 |
| + Price free                     | eze years 1-5, 3% annual escalator years 6-10                                                                                                                                               |          |          |           |           |                |                |                   |

### LAS VEGAS AVIATORS GROUP HOSPITALITY PRICING

| Lower Bowl         | Group Tickets |
|--------------------|---------------|
| Home Plate Diamond |               |
| Home Plate Prime   | —             |
| Home Plate Box     | —             |
| Dugout Prime       |               |
| Dugout Box         | \$20          |
| Outfield Box       | \$15          |
| Berm/Social        | \$ 11         |
|                    |               |

#### Club Seats

| Section 209-214, Row 1    |   |
|---------------------------|---|
| Section 209-213, Rows 2-6 | — |