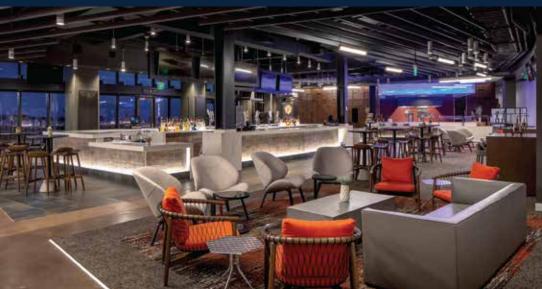

Located in Downtown Summerlin, Las Vegas Ballpark offers several seating options, including 22 suites, club seats, party decks, picnic tables, a grass berm in right field and a swimming pool beyond the center-field wall. Also, fan-friendly amenities can be found throughout the venue, including dozens of concession stands featuring a variety of food and beverage options. There's also a suite-level bar, fully stocked team store, state-of-the-art LED scoreboard, kids' splash pad, and even foosball and ping-pong tables.

# CLUB LEVEL

Exclusive Group Access Private Entrance/Elevator Private Club Level Restrooms Upgraded Food & Beverage