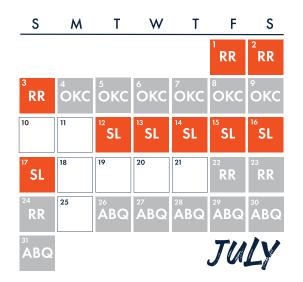

# **2022 SCHEDULE**

### 2022 HALF SEASON 36-GAME PLAN A

| Date     | Day       | Opponent      | Time   |
|----------|-----------|---------------|--------|
| April 5  | Tuesday   | Reno          | 7:05pm |
| April 7  | Thursday  | Reno          | 7:05pm |
| April 9  | Saturday  | Reno          | 7:05pm |
| April 19 | Tuesday   | El Paso       | 7:05pm |
| April 21 | Thursday  | El Paso       | 7:05pm |
| April 23 | Saturday  | El Paso       | 7:05pm |
| April 26 | Tuesday   | Tacoma        | 6:05pm |
| April 28 | Thursday  | Tacoma        | 7:05pm |
| April 30 | Saturday  | Tacoma        | 7:05pm |
| May 10   | Tuesday   | Salt Lake     | 7:05pm |
| May 12   | Thursday  | Salt Lake     | 7:05pm |
| May 14   | Saturday  | Salt Lake     | 7:05pm |
| May 31   | Tuesday   | Sacramento    | 7:05pm |
| June 2   | Thursday  | Sacramento    | 7:05pm |
| June 4   | Saturday  | Sacramento    | 7:05pm |
| June 7   | Tuesday   | Round Rock    | 7:05pm |
| June 9   | Thursday  | Round Rock    | 7:05pm |
| June 22  | Wednesday | y Albuquerque | 7:05pm |

### 2022 HALF SEASON 36-GAME PLAN B

| Date     | Day       | Opponent    | Time    |
|----------|-----------|-------------|---------|
| April 6  | Wednesday | Reno        | 7:05pm  |
| April 8  | Friday    | Reno        | 7:05pm  |
| April 10 | Sunday    | Reno        | 12:05pm |
| April 20 | Wednesday | El Paso     | 7:05pm  |
| April 22 | Friday    | El Paso     | 7:05pm  |
| April 24 | Sunday    | El Paso     | 12:05pm |
| April 27 | Wednesday | Tacoma      | 11:05am |
| April 29 | Friday    | Tacoma      | 7:05pm  |
| May 1    | Sunday    | Tacoma      | 12:05pm |
| May 11   | Wednesday | Salt Lake   | 7:05pm  |
| May 13   | Friday    | Salt Lake   | 7:05pm  |
| May 15   | Sunday    | Salt Lake   | 12:05pm |
| June 1   | Wednesday | Sacramento  | 7:05pm  |
| June 3   | Friday    | Sacramento  | 7:05pm  |
| June 5   | Sunday    | Sacramento  | 12:05pm |
| June 8   | Wednesday | Round Rock  | 7:05pm  |
| June 21  | Tuesday   | Albuquerque | 7:05pm  |
| June 23  | Thursday  | Albuquerque | 7:05pm  |

### 2022 QUARTER SEASON 18-GAME PLAN A

| Date         | Day       | Opponent    | Time   |
|--------------|-----------|-------------|--------|
| April 5      | Tuesday   | Reno        | 7:05pm |
| April 9      | Saturday  | Reno        | 7:05pm |
| April 21     | Thursday  | El Paso     | 7:05pm |
| April 26     | Tuesday   | Tacoma      | 6:05pm |
| April 30     | Saturday  | Tacoma      | 7:05pm |
| May 12       | Thursday  | Salt Lake   | 7:05pm |
| May 31       | Tuesday   | Sacramento  | 7:05pm |
| June 4       | Saturday  | Sacramento  | 7:05pm |
| June 9       | Thursday  | Round Rock  | 7:05pm |
| June 24      | Friday    | Albuquerque | 7:05pm |
| July 2       | Saturday  | Round Rock  | 7:05pm |
| July 14      | Thursday  | Salt Lake   | 7:05pm |
| August 2     | Tuesday   | Reno        | 7:05pm |
| August 6     | Saturday  | Reno        | 7:05pm |
| August 21    | Sunday    | Sacramento  | 7:05pm |
| August 26    | Friday    | Sugar Land  | 7:05pm |
| September 14 | Wednesday | / Tacoma    | 7:05pm |
| September 18 | Sunday    | Tacoma      | 7:05pm |

### 2022 QUARTER SEASON 18-GAME PLAN B

| Date         | Day       | Opponent    | Time    |
|--------------|-----------|-------------|---------|
| April 6      | Wednesday | Reno        | 7:05pm  |
| April 10     | Sunday    | Reno        | 12:05pm |
| April 22     | Friday    | El Paso     | 7:05pm  |
| April 27     | Wednesday | Tacoma      | 11:05am |
| May 1        | Sunday    | Tacoma      | 12:05pm |
| May 13       | Friday    | Salt Lake   | 7:05pm  |
| June 1       | Wednesday | Sacramento  | 7:05pm  |
| June 5       | Sunday    | Sacramento  | 12:05pm |
| June 21      | Tuesday   | Albuquerque | 7:05pm  |
| June 25      | Saturday  | Albuquerque | 7:05pm  |
| July 3       | Sunday    | Round Rock  | 6:05pm  |
| July 15      | Friday    | Salt Lake   | 7:05pm  |
| August 3     | Wednesday | Reno        | 7:05pm  |
| August 7     | Sunday    | Reno        | 7:05pm  |
| August 23    | Tuesday   | Sugar Land  | 7:05pm  |
| August 27    | Saturday  | Sugar Land  | 7:05pm  |
| September 15 | Thursday  | Tacoma      | 7:05pm  |
| September 19 | Monday    | Reno        | 7:05pm  |

### 2022 QUARTER SEASON 18-GAME PLAN C

| Date         | Day       | Opponent    | Time   |
|--------------|-----------|-------------|--------|
| April 7      | Thursday  | Reno        | 7:05pm |
| April 19     | Tuesday   | El Paso     | 7:05pm |
| April 23     | Saturday  | El Paso     | 7:05pm |
| April 28     | Thursday  | Tacoma      | 7:05pm |
| May 10       | Tuesday   | Salt Lake   | 7:05pm |
| May 14       | Saturday  | Salt Lake   | 7:05pm |
| June 2       | Thursday  | Sacramento  | 7:05pm |
| June 7       | Tuesday   | Round Rock  | 7:05pm |
| June 22      | Wednesday | Albuquerque | 7:05pm |
| June 26      | Sunday    | Albuquerque | 7:05pm |
| July 12      | Tuesday   | Salt Lake   | 7:05pm |
| July 16      | Saturday  | Salt Lake   | 7:05pm |
| August 4     | Thursday  | Reno        | 7:05pm |
| August 19    | Friday    | Sacramento  | 7:05pm |
| August 24    | Wednesday | Sugar Land  | 7:05pm |
| August 28    | Sunday    | Sugar Land  | 7:05pm |
| September 16 | Friday    | Tacoma      | 7:05pm |
| September 20 | Tuesday   | Reno        | 7:05pm |

### 2022 QUARTER SEASON 18-GAME PLAN D

| Date         | Day       | Opponent    | Time    |
|--------------|-----------|-------------|---------|
| April 8      | Friday    | Reno        | 7:05pm  |
| April 20     | Wednesday | El Paso     | 7:05pm  |
| April 24     | Sunday    | El Paso     | 12:05pm |
| April 29     | Friday    | Tacoma      | 7:05pm  |
| May 11       | Wednesday | Salt Lake   | 7:05pm  |
| May 15       | Sunday    | Salt Lake   | 12:05pm |
| June 3       | Friday    | Sacramento  | 7:05pm  |
| June 8       | Wednesday | Round Rock  | 7:05pm  |
| June 23      | Thursday  | Albuquerque | 7:05pm  |
| July 1       | Friday    | Round Rock  | 7:05pm  |
| July 13      | Wednesday | Salt Lake   | 7:05pm  |
| July 17      | Sunday    | Salt Lake   | 7:05pm  |
| August 5     | Friday    | Reno        | 7:05pm  |
| August 20    | Saturday  | Sacramento  | 7:05pm  |
| August 25    | Thursday  | Sugar Land  | 7:05pm  |
| September 13 | Tuesday   | Tacoma      | 7:05pm  |
| September 17 | Saturday  | Tacoma      | 7:05pm  |
| September 21 | Wednesday | Reno        | 7:05pm  |