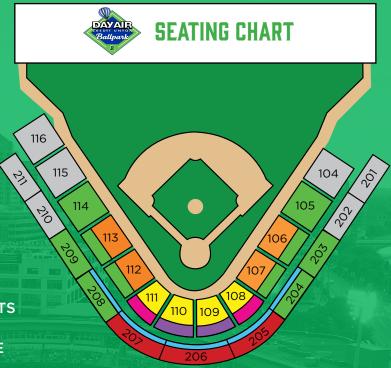

| SECTION            | 66 GAMES            | 33 GAMES          | 16 GAMES          | 8 GAMES           |
|--------------------|---------------------|-------------------|-------------------|-------------------|
| Home Plate Premier | \$1,072.50 per seat | \$536.25 per seat | \$260.00 per seat | \$146.00 per seat |
| Baseline Premier   | \$973.50 per seat   | \$486.75 per seat | \$236.00 per seat | \$134.00 per seat |
| Club Level Premier | \$1,039.50 per seat | \$519.75 per seat | \$252.00 per seat | \$142.00 per seat |
| Home Plate Reserve | \$940.50 per seat   | \$470.25 per seat | \$228.00 per seat | \$130.00 per seat |
| Baseline Reserve   | \$841.50 per seat   | \$420.75 per seat | \$204.00 per seat | \$118.00 per seat |
| Club Level Reserve | \$907.50 per seat   | \$453.75 per seat | \$220.00 per seat | \$126.00 per seat |
| Field Reserve      | \$874.50 per seat   | \$437.25 per seat | \$212.00 per seat | \$122.00 per seat |