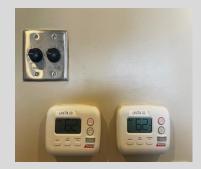

## Air Conditioning/Radio

Each suite has dual air conditioning that can be adjusted to the suite host/guest liking, above this system is the radio, where you can control the volume of the stadium feed in your suite.