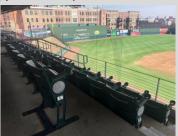

## Seating Indoor & Outdoor

Each suite has 21 cushioned seats on the outside patio of the box, inside of the suite you will have a high-top table with four stools, a café table with two high-chairs with backs, and then a counter with four highchairs with backs. (If you need additional seating inside your suite, please notify your attendant.)