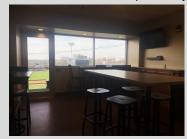

Each luxury suite is fully furnished, with a flat screen TV, wireless internet, refrigerator, as well as indoor and outdoor seating.

## Seating Indoor & Outdoor

Each suite has 21 cushioned seats on the outside patio of the box, inside of the suite you will have a high-top table with four stools, a café table with two high-chairs with backs, and then a counter with four highchairs with backs. (If you need additional seating inside your suite, please notify your attendant.)