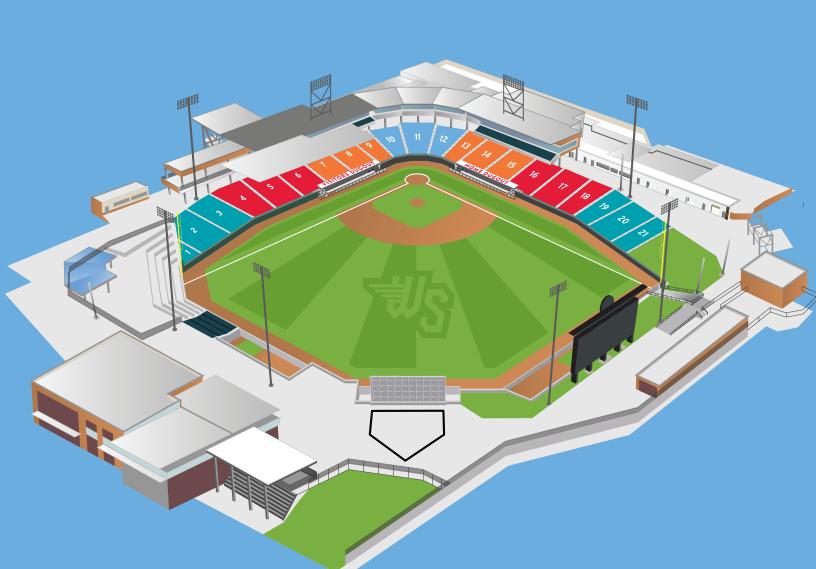

# SEATING CHART

| ZONE A | Sec 10-12       | Light Blue |
|--------|-----------------|------------|
| ZONE B | Sec 7-9 & 13-15 | Orange     |
| ZONE C | Sec 4-6 & 16-18 | Red        |
| ZONE D | Sec 1-3 & 19-21 | Teal       |