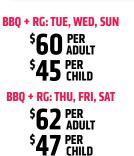

RE/MAX BBQ Picnic in the Park

| <b>BBQ: TUE, WED, SUN</b>     |
|-------------------------------|
| <sup>\$</sup> 50 PER<br>ADULT |
|                               |
| \$ <b>39</b> PER CHILD        |
| BBQ: THU, FRI, SAT            |
| SE 🧊 PER                      |

| <sup>\$</sup> 52 | PER<br>Aduli |
|------------------|--------------|
| <sup>\$</sup> 41 | PER<br>Child |