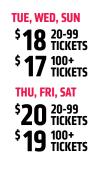

RE/MAX BBQ Picnic in the Park

| <b>BBQ: TUE, WED, SUN</b>     |
|-------------------------------|
| <sup>\$</sup> 50 PER<br>ADULT |
|                               |
| \$ <b>39</b> PER CHILD        |
| BBQ: THU, FRI, SAT            |
| SE 🧊 PER                      |

| <sup>\$</sup> 52 | PER<br>Aduli |
|------------------|--------------|
| <sup>\$</sup> 41 | PER<br>Child |