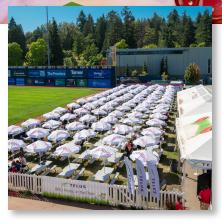

## ÜTRL VODKA THE NÜTRL ZONE

Entertain a group of 20-200 people in prime home run territory next to the Canadians' bullpen.

Delicious all-you-can-eat BBQ buffet plus soft drinks. Full menu below.

### THE NUTRL ZONE PACKAGE INCLUDES UNLIMITED FOOD FOR TWO HOURS:

- Bacon Cheeseburgers
- Chicken
- Nathan's Hot Dogs
- Bratwurst
- Seasonal Corn • Summer Salads
- Assorted Desserts
  - Ballpark Snacks
- Selection of Ice Cream
- Soft Drinks & Coffee
- Vegetarian options available upon request prior to event