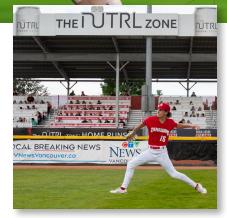

#### THE NÜTRL ZONE GROUPS OF 20-200

The Nütrl Zone is the most unique group area at the ballpark to entertain clients, reward employees, or simply celebrate any occasion. This covered, semi-private area features a delicious all-you-caneat BBQ menu, a stunning view of

## ÜTRL VODKA THE NÜTRL ZONE

Entertain a group of 20-200 people in prime home run territory next to the Canadians' bullpen.

Delicious all-you-can-eat BBQ buffet plus soft drinks. Full menu below.

### THE NUTRL ZONE PACKAGE INCLUDES UNLIMITED FOOD FOR TWO HOURS:

- Bacon Cheeseburgers
- Chicken
- Nathan's Hot Dogs
- Bratwurst
- Seasonal Corn • Summer Salads
- Assorted Desserts
  - Ballpark Snacks
- Selection of Ice Cream
- Soft Drinks & Coffee
- Vegetarian options available upon request prior to event