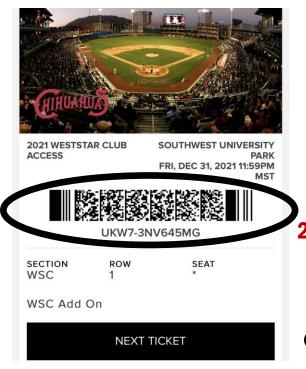

# VIEW AND CONTROL MEMBERSHIP TICKETS & PARKING

- Click a specific game to view your ticket(s) or parking pass for that game
- 2. Click on a specific ticket to view the barcode and scan for entry
- 3. View the next ticket for this game by clicking "Next Ticket"