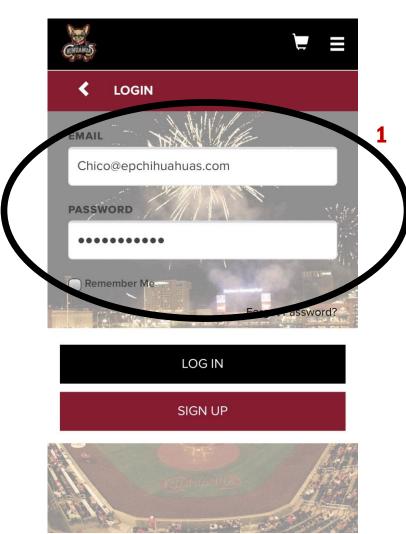

# ACCESS MEMBERSHIP ONLINE TICKET ACCOUNT MANAGER

To access your Online ticket Account Manager enter the email address and password associated with your Membership account.

If logging in for the first time, please enter your email address and select "Sign up". You will be prompted to enter your account details and create your new account.