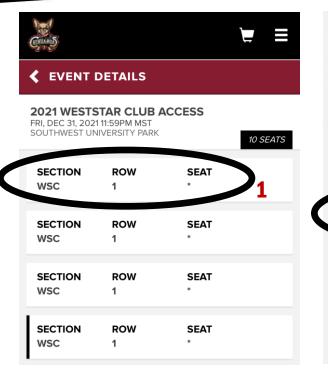

# VIEW AND CONTROL MEMBERSHIP TICKETS & PARKING

- Click a specific game to view your ticket(s) or parking pass for that game
- 2. Click on a specific ticket to view the barcode and scan for entry
- 3. View the next ticket for this game by clicking "Next Ticket"