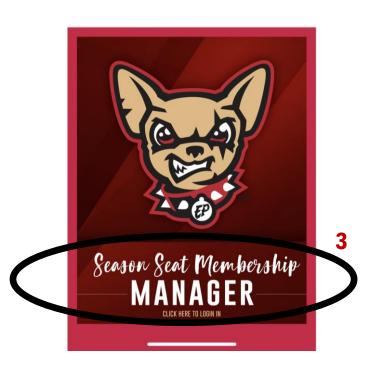

# ACCESS MEMBERSHIP ONLINE TICKET ACCOUNT MANAGER

The Online Ticket Account Manager is your convenient digital platform to control your Membership:

- 1. Visit **EPChihuahuas.com** on your device and click "Tickets" in the upper righthand corner
- 2. Scroll and click on the "Season Seats" icon
- 3. Scroll and click on the "Season Seat Membership Manager" icon