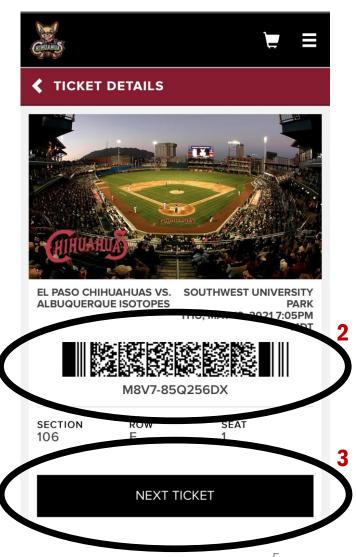

# VIEW AND CONTROL MEMBERSHIP TICKETS & PARKING

- Click a specific game to view your ticket(s) or parking pass for that game
- 2. Click on a specific ticket to view the barcode and scan for entry
- 3. View the next ticket for this game by clicking "Next Ticket"