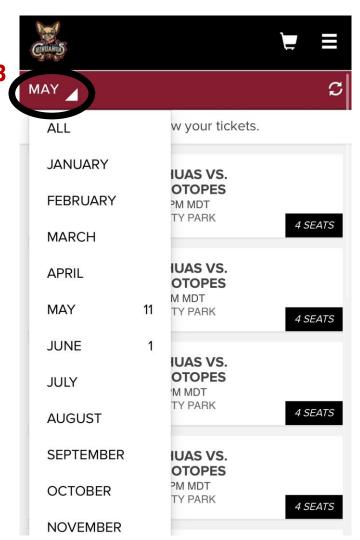

# VIEW AND CONTROL MEMBERSHIP TICKETS & PARKING

- To view your ticket(s) and parking pass (if applicable) for the next game in your package click "View Tickets"
- 2. To view all tickets and parking passes in your package, click "View All Ticket Inventory"
- 3. You can also filter tickets by month using the month dropdown
  - Paid tickets can be scanned for entry directly from your mobile device, forwarded to a guest, or exchanged for a future game ticket based on the Chihuahuas Exchange Program