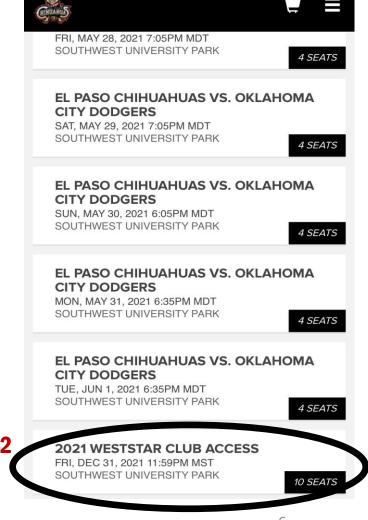

#### VIEW AND CONTROL WESTSTAR CLUB PASSES

Your WestStar Club pass allotment are also located in your Online Ticket Account Manager:

- 1. To view and control your WestStar Club passes throughout the season click "View All Inventory" and change the month dropdown to "All"
- 2. Your WestStar Club pass allotment will appear at the bottom of the list of active games
  - From this point, you can select the correct number of passes and scan them at the Ticket Information Table for access to the WestStar Club or forward a certain number of passes to guests