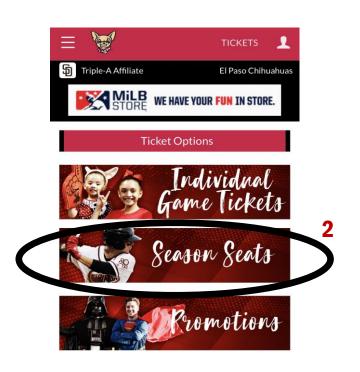

# ACCESS MEMBERSHIP ONLINE TICKET ACCOUNT MANAGER

The Online Ticket Account Manager is your convenient digital platform to control your Membership:

- 1. Visit **EPChihuahuas.com** on your device and click "Tickets" in the upper righthand corner
- 2. Scroll and click on the "Season Seats" icon
- 3. Scroll and click on the "Season Seat Membership Manager" icon