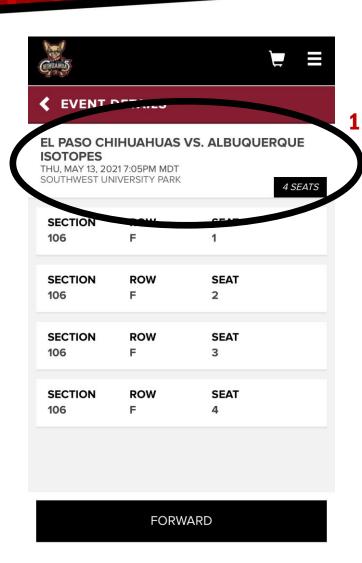

# VIEW AND CONTROL MEMBERSHIP TICKETS & PARKING

- Click a specific game to view your ticket(s) or parking pass for that game
- 2. Click on a specific ticket to view the barcode and scan for entry
- 3. View the next ticket for this game by clicking "Next Ticket"