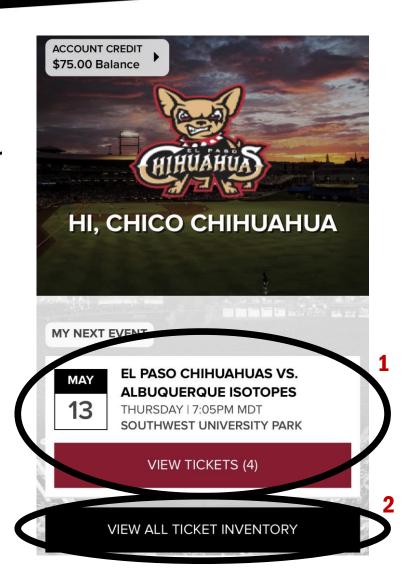

# VIEW AND CONTROL MEMBERSHIP TICKETS & PARKING

- To view your ticket(s) and parking pass (if applicable) for the next game in your package click "View Tickets"
- 2. To view all tickets and parking passes in your package, click "View All Ticket Inventory"
- 3. You can also filter tickets by month using the month dropdown
  - Paid tickets can be scanned for entry directly from your mobile device, forwarded to a guest, or exchanged for a future game ticket based on the Chihuahuas Exchange Program