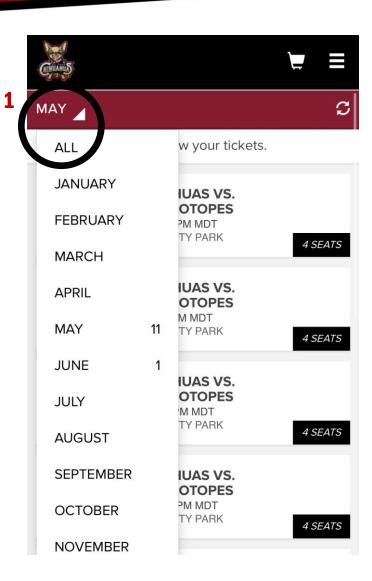

# VIEW AND CONTROL MEMBERSHIP TICKETS & PARKING

- To view your ticket(s) and parking pass (if applicable) for the next game in your package click "View Tickets"
- 2. To view all tickets and parking passes in your package, click "View All Ticket Inventory"
- 3. You can also filter tickets by month using the month dropdown
  - Paid tickets can be scanned for entry directly from your mobile device, forwarded to a guest, or exchanged for a future game ticket based on the Chihuahuas Exchange Program