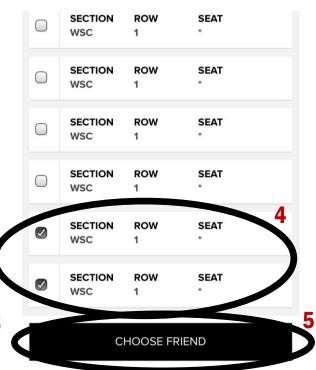

#### **MOBILE DEVICE ACCESS**

- 1. Click on a specific ticket/pass to view, scan, and share your tickets and WestStar Club pass allotment
- 2. Click a specific ticket or WestStar Club pass to view the barcode and scan
- 3. Scroll to the bottom and click "Forward"
- 4. Select the correct number of tickets or WestStar Club passes to forward
- 5. Click "Choose Friend" to choose a friend from the existing list that you have saved or save a "New Friend"