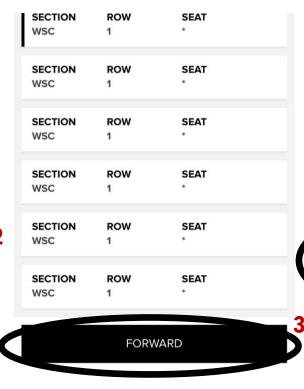

#### VIEW AND CONTROL WESTSTAR CLUB PASSES

Your WestStar Club pass allotment are also located in your Online Ticket Account Manager:

- 1. To view and control your WestStar Club passes throughout the season click "View All Inventory" and change the month dropdown to "All"
- 2. Your WestStar Club pass allotment will appear at the bottom of the list of active games
  - From this point, you can select the correct number of passes and scan them at the Ticket Information Table for access to the WestStar Club or forward a certain number of passes to guests

#### **MOBILE DEVICE ACCESS**

- 1. Click on a specific ticket/pass to view, scan, and share your tickets and WestStar Club pass allotment
- 2. Click a specific ticket or WestStar Club pass to view the barcode and scan
- 3. Scroll to the bottom and click "Forward"
- 4. Select the correct number of tickets or WestStar Club passes to forward
- 5. Click "Choose Friend" to choose a friend from the existing list that you have saved or save a "New Friend"