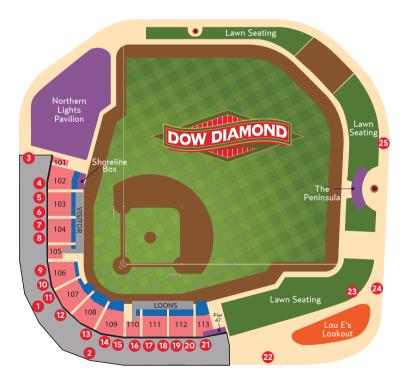

# FOOD ATTRACTIONS AT DOW DIAMOND

GF Prepared & Served Gluten-Free Or Are Gluten-Free Without Bun Veg Vegetarian Food Items V Vegan Food Items

\* Bottled Beverages / Soda Available

1 Concession Stands \* 2 Stadium All Beef Hot Dog GF Small Hot Dog GF Chili Cheese Doa Brat Cheeseburger GF Grilled Chicken Sandwich GF Black Bean Burger GF, Veg Gluten Free Bun Veg **Chicken Tenders & Fries** Pepperoni Pizza 0 Cheese Pizza Veg Domino's Whole Pizza Nacho Chips & Cheese GF, Veg Pretzel with Cheese Veg French Fries Veg Chili Cheese Fries Veg Potato Chips Veg Crackerjacks Candv Small Ice Cream Sandwich Veg Large Ice Cream Sandwich Veg Cookiewich Veg Funnel Cake Fries Veg Domestic Draft Beer Seltzer/Hard Lemonade

### 1 Super Tasty Ice Cream

Soft Serve Cup GF, Veg Soft Serve Cake Cone Veg Soft Serve Waffle Cone Veg Root Beer Float GF. Veg

#### 3 The Cove\* 🐨

Craft Draft Beer Craft Beer Can Domestic Beer Can Premium Beer Can Premium Poured Cocktails Glass of Wine White Claw Vizzv Hard Lemonade Long Drink Gin Soda GF, Veg, V Carbliss Vodka Cocktail GF, Veg, V Roasted Peanuts GF, Veg, V Snack Sticks GF

#### 7. Popcorn\*

18 Popcorn Box GF, Veg, V Popcorn Tub GF, Veg, V Candv

### 8. Dippin' Dots

24 Small Dippin' Dots Cup GF, Veg Small Dippin' Dots Helmet GF, Veg Cotton Candy GF. Veg. V

#### 9 Premium Brews

Premium Draft Beer Glass of Wine Roasted Peanuts GF. Veg. V Snack Sticks GF

#### 12 Wrap City\*

Michigan Cherry Wrap\* Southwest Chicken Wrap\* Mediterranean Wrap\* Veg Chicken Bacon Wrap\* \*All Wraps can be made into salads GF Whole Pickle GF. Veg. V Great Lakes Potato Chips GF, Veg

#### 13 Cactus Carlos' Super Nachos\*

Nacho Chips and Cheese GF, Veg, V Super Nacho with Beef, Chicken, Black Beans, or BBQ Pulled Pork GF Helmet Super Nacho GF

#### 14 Smokehouse BBQ\*

Bar-B-Combo Pulled Pork Sandwich GF Pulled BBQ Chicken Sandwich GF **Brisket Sandwich** Macaroni & Cheese Macaroni & Cheese Bowl Whole Dill Pickle GF, Veg, V Great Lakes Potato Chips GF, Veg Gluten Free Bun Veg

### 16 Philly's Finest\*

Philly Cheesesteak Whole Dill Pickle GF, Veg, V Great Lakes Potato Chips GF, Veg

## 17 Sausage Shack\*

19 Intentional Wok\*

Fried Rice GF

White Rice GE

Terivaki Chicken

Orange Chicken GF

Beef and Broccoli GF

Domestic Draft Beer

Roasted Peanuts GF, Veg, V

Lo Mein

20 Ice Cold Beer

Glass of Wine

Snack Sticks GF

Shaved Ice

22 Snowball Shaved Ice

Build Your Own Bowl

Italian Sausage Andouille Sausage Polish Sausage All Beef Angus Hot Dog Great Lakes Potato Chips GF. Veg