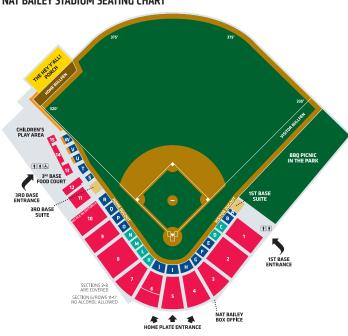

### **SEASON TICKET PACKAGES**

updates and exciting promotions

|                       | Regular<br>Price | Season Ticket<br>Price | Season Ticket<br>Price Per Game | Savings |
|-----------------------|------------------|------------------------|---------------------------------|---------|
| WestJet Premium Zone* | \$2,112          | \$1,450                | \$21.96                         | 31.34%  |
| Box Seats             | \$1,650          | \$1,150                | \$17.42                         | 30.30%  |
| Reserved Grandstand   | \$1,320          | \$925                  | \$14.01                         | 29.92%  |

### Q: IS THERE WHEELCHAIR ACCESSIBLE SEATING AT NAT **BAILEY STADIUM?**

We have wheelchair seating along the 3rd base line and within the hey y'all! Porch. If someone in your group requires accessible seating, please let your Canadians representative know. These seats are not covered, so please plan accordingly.